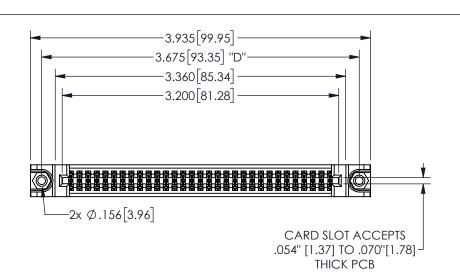

.330[8.38] CARD SLOT .370 9.4

.350[8.89] .600[15.24] 

<u>Contact Dimensions:</u>
541-Wire Wrap .025 Sq.(0.64 Sq.) - Tail LG=.750(19.05)
.100 (2.54) Contact Spacing x .200 (5.08) Row Spacing

345/395 SERIES CARD EDGE CONNECTOR PART NUMBER: 345-062-541-288