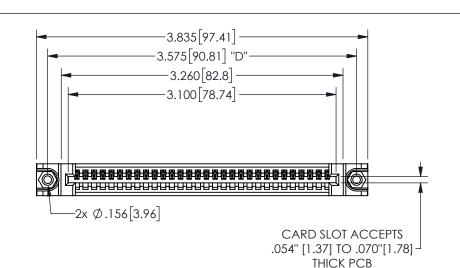

## 345/395 SERIES CARD EDGE CONNECTOR PART NUMBER: 345-030-544-688

<u>Contact Dimensions:</u> 544-Wire Wrap .050x.025(1.27x0.64) - Tail LG=.750(19.05)

.100 (2.54) Contact Spacing x .200 (5.08) Row Spacing