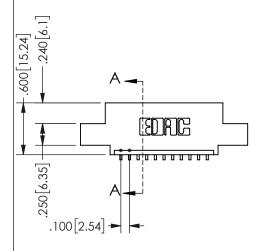

THIS IS A C.A.D. GENERATED DRAWING DO NOT MAKE MANUAL REVISIONS TO MASTER.

ISSUE NUMBER

ORIGINAL

1

THICK PCB

<u>Contact Dimensions:</u>
559-90 Degree Bend (Code 541 Contacts)
See Sheet 2 for Contact Code 555, 556, 558, 559, 560 **Dimensions** 

.160 4.06 .330[8.38] POINT OF CARD SLOT CONTACT .370 9.4

## **SECTION A-A**

345/395 SERIES CARD EDGE CONNECTOR PART NUMBER: 345-011-559-408

**EDAC INC** TORONTO, ONTARIO CANADA

THESE DRAWINGS AND SPECIFICATIONS ARE THE PROPERTY OF EDAC INC., AND SHALL NOT BE REPRODUCED, OR COPIED OR USED AS THE BASIS FOR THE MANUFACTURE OR SALE OF APPARATUS WITHOUT WRITTEN PERMISSION.