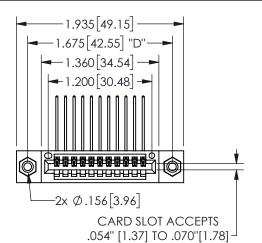

## **SECTION A-A**

345/395 SERIES CARD EDGE CONNECTOR PART NUMBER: 345-011-559-408

**EDAC INC** TORONTO, ONTARIO CANADA

THESE DRAWINGS AND SPECIFICATIONS ARE THE PROPERTY OF EDAC INC., AND SHALL NOT BE REPRODUCED, OR COPIED OR USED AS THE BASIS FOR THE MANUFACTURE OR SALE OF APPARATUS WITHOUT WRITTEN PERMISSION.

|  | ACAD REFERENCE NO. |                | 345-ENG-MASTER   |       |
|--|--------------------|----------------|------------------|-------|
|  | DRAWN:             | R.STA.MONICA   | DATE:MAY.16/2017 |       |
|  | CHECKE             | D:             | DATE:            |       |
|  | SCALE:             | NTS            | SHEET            | OF 2  |
|  | DRAWING NUMBER     |                |                  | ISSUE |
|  | 3                  | 345-ENG-MASTER |                  | 1     |
|  |                    |                |                  |       |