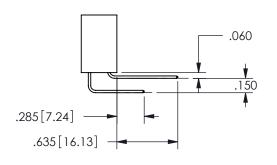

THIS IS A C.A.D. GENERATED DRAWING DO NOT MAKE MANUAL REVISIONS TO MASTER.

ISSUE NUMBER

ORIGINAL

1

THICK PCB

<u>Contact Dimensions:</u>
559-90 Degree Bend (Code 541 Contacts)
See Sheet 2 for Contact Code 555, 556, 558, 559, 560 **Dimensions** 

.160 4.06 .330[8.38] POINT OF CARD SLOT CONTACT .370 9.4

## **SECTION A-A**

345/395 SERIES CARD EDGE CONNECTOR PART NUMBER: 345-011-559-408

**EDAC INC** TORONTO, ONTARIO CANADA

THESE DRAWINGS AND SPECIFICATIONS ARE THE PROPERTY OF EDAC INC., AND SHALL NOT BE REPRODUCED, OR COPIED OR USED AS THE BASIS FOR THE MANUFACTURE OR SALE OF APPARATUS WITHOUT WRITTEN PERMISSION.