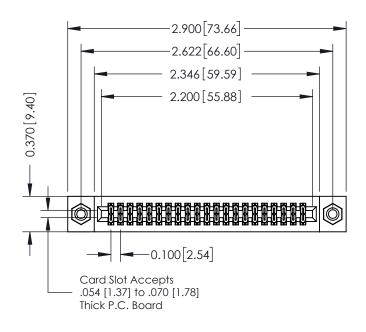

## **See Accompanying Pages for:**

- **Contact Bend Details**
- **Mounting Options**

342 / 392 Card Edge Connector Part Number: 342-042-555-208

YOUR CONNECTION TO QUALITY & SERVICE

342 ENG MASTER J.LEE DATE: OCT. 06/09 SHEET 1 OF 3

342 Assembly

THIS IS A C.A.D. GENERATED DRAWING DO NOT MAKE MANUAL REVISIONS TO MASTER. ISSUE NUMBER

ORIGINAL

1

| 342 / 392 Series Card Edge Connector<br>Contact Bend Detail |                                                                                                                                                                                                  | ACAD REFERENCE NO. 342 ENG MASTER |             |                  |        |
|-------------------------------------------------------------|--------------------------------------------------------------------------------------------------------------------------------------------------------------------------------------------------|-----------------------------------|-------------|------------------|--------|
|                                                             |                                                                                                                                                                                                  | DRAWN:                            | J.LEE       | DATE: OCT. 06/09 |        |
|                                                             |                                                                                                                                                                                                  | CHECKED:                          |             | DATE:            |        |
| TORONTO, ONTARIO                                            | THESE DRAWINGS AND SPECIFICATIONS ARE THE PROPERTY OF EDAC INC. AND SHALL NOT BE REPRODUCED, OR COPIED OR USED AS THE BASIS FOR THE MANUFACTURE OR SALE OF APPARATUS WITHOUT WRITTEN PERMISSION. | SCALE:                            | NTS         | SHEET :          | 2 OF 3 |
|                                                             |                                                                                                                                                                                                  | DRAWING                           | NUMBER      |                  | ISSUE  |
| YOUR CONNECTION TO QUALITY & SERVICE                        |                                                                                                                                                                                                  | 3                                 | 42 Assembly |                  | 1      |