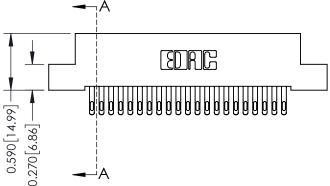

## 0.410[10.41] SECTION A-A

## **See Accompanying Pages for:**

- **Contact Bend Details**
- **Mounting Options**

342 / 392 Card Edge Connector Part Number: 342-042-555-208

YOUR CONNECTION TO QUALITY & SERVICE

342 ENG MASTER J.LEE DATE: OCT. 06/09 SHEET 1 OF 3