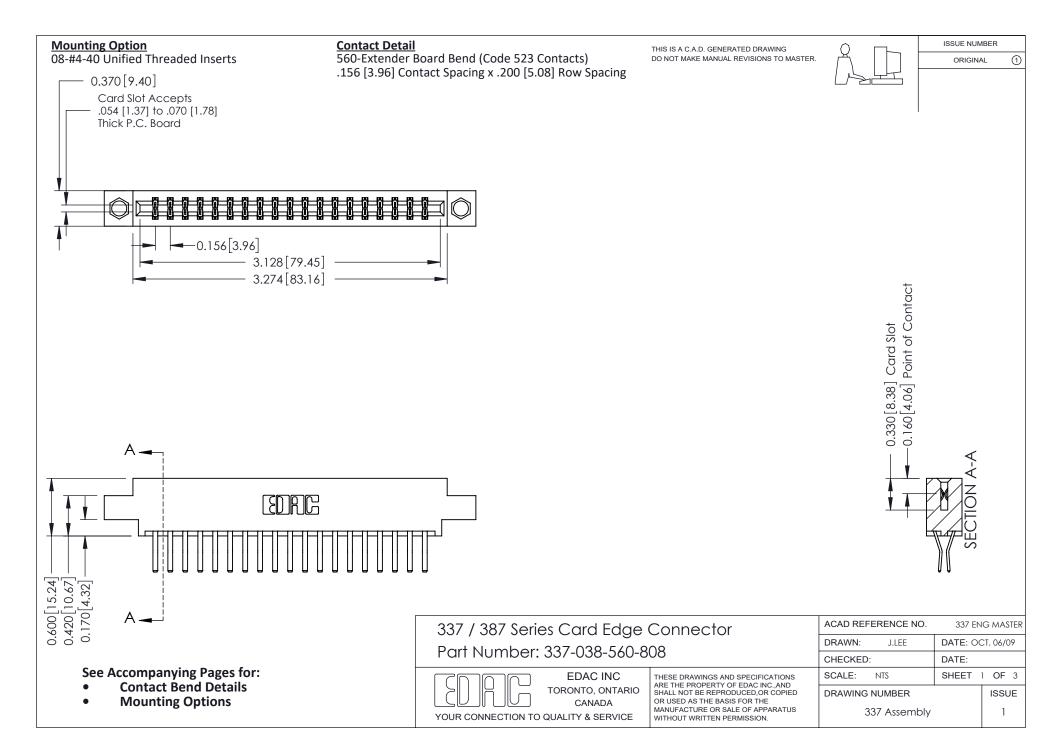

ISSUE NUMBER

ORIGINAL

1

| 337 / 387 Series Card Edge Connector<br>Contact Bend Detail           |                                                                                                                                                                                                  | ACAD REFERENCE NO. 337 E |                  | G MASTER      |
|-----------------------------------------------------------------------|--------------------------------------------------------------------------------------------------------------------------------------------------------------------------------------------------|--------------------------|------------------|---------------|
|                                                                       |                                                                                                                                                                                                  | DRAWN: J.LEE             | DATE: OCT. 06/09 |               |
|                                                                       |                                                                                                                                                                                                  | CHECKED: DATE:           |                  |               |
| EDAC INC TORONTO, ONTARIO CANADA YOUR CONNECTION TO QUALITY & SERVICE | THESE DRAWINGS AND SPECIFICATIONS ARE THE PROPERTY OF EDAC INC.,AND SHALL NOT BE REPRODUCED, OR COPIED OR USED AS THE BASIS FOR THE MANUFACTURE OR SALE OF APPARATUS WITHOUT WRITTEN PERMISSION. | SCALE: NTS               | SHEET            | 2 <b>OF</b> 3 |
|                                                                       |                                                                                                                                                                                                  | DRAWING NUMBER           |                  | ISSUE         |
|                                                                       |                                                                                                                                                                                                  | 337 Assembly             |                  | 1             |