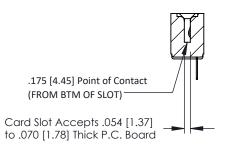

**Mounting Option** No Mounting Lugs **Contact Detail** 

PC Tail .023x.013(0.58x0.33) - Tail LG=.213(5.41) .156 [3.96] Contact Spacing x .200 [5.08] Row Spacing

THIS IS A C.A.D. GENERATED DRAWING DO NOT MAKE MANUAL REVISIONS TO MASTER.