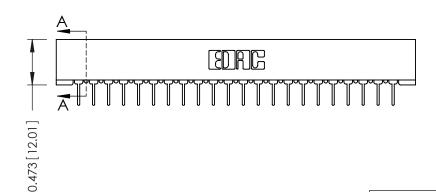

## SECTION A-A

**See Accompanying Pages for:** 

- **Contact Bend Details**
- **Mounting Options**

307 / 357 Card Edge Connector Part Number: 307-022-431-101

YOUR CONNECTION TO QUALITY & SERVICE

**EDAC INC** TORONTO, ONTARIO CANADA