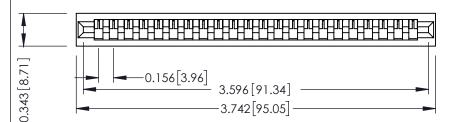

**Mounting Option** No Mounting Lugs **Contact Detail** 

PC Tail .023x.013(0.58x0.33) - Tail LG=.213(5.41) .156 [3.96] Contact Spacing x .200 [5.08] Row Spacing

THIS IS A C.A.D. GENERATED DRAWING DO NOT MAKE MANUAL REVISIONS TO MASTER.