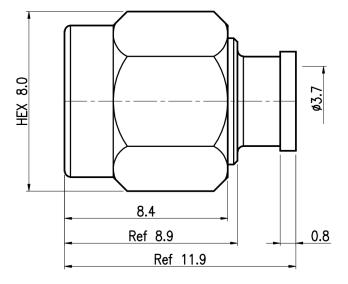

## 2. Environmental

2.1 Temperature Range -55°C to +155°C

2.2 RoHS Status Compliant

2.3 Durability >500 Cycles

| 6    | C-Clip       | Stainless Steel | Natural    |
|------|--------------|-----------------|------------|
| 5    | Gasket       | Silicon Rubber  | Red        |
| 4    | Insulator    | PTFE            | White      |
| 3    | Coupling Nut | Stainless Steel | Passivated |
| 2    | Contact      | Brass           | Gold       |
| 1    | Body         | Stainless Steel | Gold       |
| ITFM | DESCRIPTION  | MATERIALS       | FINISH     |