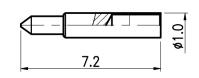

## 2. Environmental

2.1 Temperature Range -55°C to +155°C

2.2 RoHS Status Compliant

2.3 Durability >500 Cycles

| 6    | C-Clip       | Stainless Steel | Natural    |
|------|--------------|-----------------|------------|
| 5    | Gasket       | Silicon Rubber  | Red        |
| 4    | Insulator    | PTFE            | White      |
| 3    | Coupling Nut | Stainless Steel | Passivated |
| 2    | Contact      | Brass           | Gold       |
| 1    | Body         | Stainless Steel | Gold       |
| ITFM | DESCRIPTION  | MATERIALS       | FINISH     |