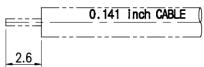

| D    | D Updated Table Data            |  | DG                                                                           | 10/30/20   | Customer DWG          | Title: SMA Male Plug for ø0.141" Direct Solder |                                             |                            |              |                  |
|------|---------------------------------|--|------------------------------------------------------------------------------|------------|-----------------------|------------------------------------------------|---------------------------------------------|----------------------------|--------------|------------------|
| С    | Added Strip Length              |  | DG                                                                           | 12/24/14   | Remarks:  Metric DIM. | Originated: Contaction Sales@C                 |                                             |                            | Sheet 1 of 1 | (Conduct)        |
| В    | B Updated Performance Data      |  | DG                                                                           | 10/27/14   |                       |                                                | Sales@ConductRF.com<br>Tel: +1 978 374 6840 | Range: PSMA   Sheet 1 of 1 |              | Results Count RF |
| А    | A Release                       |  | DG                                                                           | 10/08/2010 | ]                     |                                                |                                             | Dwg Ref: PSM12B-A29        |              |                  |
| REV. | REV. DESCRIPTION ECN DRAWN DATE |  | Dimensions are nominal & are reference only, unless specifically called out. | Checked:JW | Approved: PL          | Rev: D Part No: PSM12B-A29G01                  |                                             |                            |              |                  |
|      | REVISION HISTORY                |  |                                                                              |            |                       |                                                |                                             |                            |              |                  |