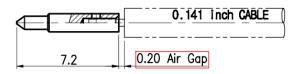

| D    | D Updated Table Data            |  | DG                                                                           | 10/30/20   | Customer DWG          | Title: SMA Male Plug for ø0.141" Direct Solder |                                             |                            |              |                  |
|------|---------------------------------|--|------------------------------------------------------------------------------|------------|-----------------------|------------------------------------------------|---------------------------------------------|----------------------------|--------------|------------------|
| С    | Added Strip Length              |  | DG                                                                           | 12/24/14   | Remarks:  Metric DIM. | Originated: Contaction Sales@C                 |                                             |                            | Sheet 1 of 1 | (Conduct)        |
| В    | B Updated Performance Data      |  | DG                                                                           | 10/27/14   |                       |                                                | Sales@ConductRF.com<br>Tel: +1 978 374 6840 | Range: PSMA   Sheet 1 of 1 |              | Results Count RF |
| А    | A Release                       |  | DG                                                                           | 10/08/2010 | ]                     |                                                |                                             | Dwg Ref: PSM12B-A29        |              |                  |
| REV. | REV. DESCRIPTION ECN DRAWN DATE |  | Dimensions are nominal & are reference only, unless specifically called out. | Checked:JW | Approved: PL          | Rev: D Part No: PSM12B-A29G01                  |                                             |                            |              |                  |
|      | REVISION HISTORY                |  |                                                                              |            |                       |                                                |                                             |                            |              |                  |