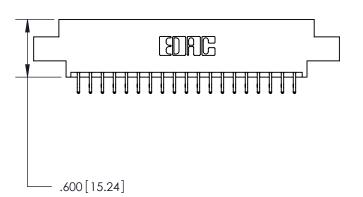

## 846/896 SERIES HIGH TEMP CARD EDGE CONNECTOR PART NUMBER: 896-038-556-807

YOUR CONNECTION TO QUALITY & SERVICE

**EDAC INC** TORONTO, ONTARIO CANADA

THESE DRAWINGS AND SPECIFICATIONS ARE THE PROPERTY OF EDAC INC.,AND SHALL NOT BE REPRODUCED, OR COPIED OR USED AS THE BASIS FOR THE MANUFACTURE OR SALE OF APPARATUS WITHOUT WRITTEN PERMISSION.

| ACAD REFERENCE NO. | 846-ENG-MASTER   |
|--------------------|------------------|
| DRAWN: J.LEE       | DATE: APR. 22/09 |
| CHECKED:           | DATE:            |
| SCALE: 1:1         | SHEET 1 OF 2     |
| DRAWING NUMBER     | ISSUE            |
| 846-ENG-MASTER     | 1                |