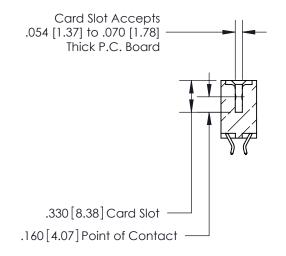

<u>Contact Dimensions:</u> 556-Extender Board Bend (Code 520 Contacts) See Sheet 2 for Contact Code 555, 556, 558, 559, 560 Dimensions

INSULATOR MATERIAL: THERMOPLASTIC POLYESTER, UL 94V-0 CONTACT MATERIAL; COPPER, NICKEL, TIN ALLOY CA-725 CONTACT PLATING: GOLD ON THE MATING AREA, TIN-LEAD ON THE CONTACT TAILS, NICKEL UNDERPLATE

**Contact Code 560** 

INSULATOR MATERIAL: THERMOPLASTIC POLYESTER, UL 94V-0 CONTACT MATERIAL; COPPER, NICKEL, TIN ALLOY CA-725 CONTACT PLATING: GOLD ON THE MATING AREA, TIN-LEAD ON THE CONTACT TAILS, NICKEL UNDERPLATE

**Contact Code 558** 

## 846/896 SERIES HIGH TEMP CARD EDGE CONNECTOR CONTACT CODE 555,556,558,559,560 DIMENSIONS

.150 [3.81]

YOUR CONNECTION TO QUALITY & SERVICE

**Contact Code 559** 

**EDAC INC** TORONTO, ONTARIO CANADA

THESE DRAWINGS AND SPECIFICATIONS ARE THE PROPERTY OF EDAC INC.,AND SHALL NOT BE REPRODUCED, OR COPIED OR USED AS THE BASIS FOR THE MANUFACTURE OR SALE OF APPARATUS WITHOUT WRITTEN PERMISSION.