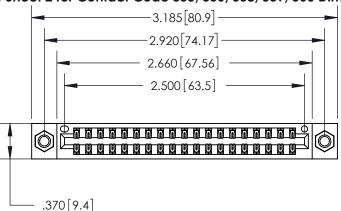

## 846/896 SERIES HIGH TEMP CARD EDGE CONNECTOR PART NUMBER: 896-038-556-807

YOUR CONNECTION TO QUALITY & SERVICE

**EDAC INC** TORONTO, ONTARIO CANADA

THESE DRAWINGS AND SPECIFICATIONS ARE THE PROPERTY OF EDAC INC.,AND SHALL NOT BE REPRODUCED, OR COPIED OR USED AS THE BASIS FOR THE MANUFACTURE OR SALE OF APPARATUS WITHOUT WRITTEN PERMISSION.

| ACAD REFERENCE NO. | 846-ENG-MASTER   |
|--------------------|------------------|
| DRAWN: J.LEE       | DATE: APR. 22/09 |
| CHECKED:           | DATE:            |
| SCALE: 1:1         | SHEET 1 OF 2     |
| DRAWING NUMBER     | ISSUE            |
| 846-ENG-MASTER     | 1                |