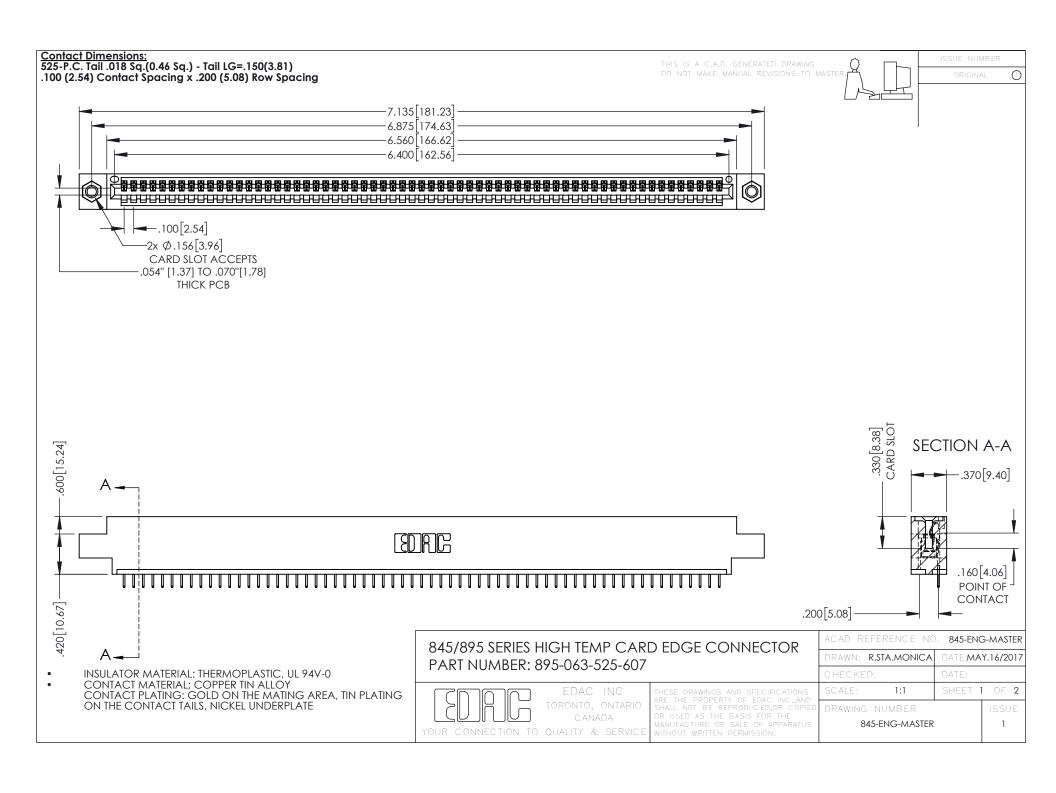

## 845/895 SERIES HIGH TEMP CARD EDGE CONNECTOR CONTACT CODE 555,556,558,559,560 DIMENSIONS

YOUR CONNECTION TO QUALITY & SERVICE

|   | ACAD REFERENCE NO. 845-ENG-MASTER |                  |
|---|-----------------------------------|------------------|
|   | DRAWN: R.STA.MONICA               | DATE:MAY.16/2017 |
|   | CHECKED:                          | DATE:            |
|   | SCALE: 1:1                        | SHEET 2 OF 2     |
| D | DRAWING NUMBER                    | ISSUE            |