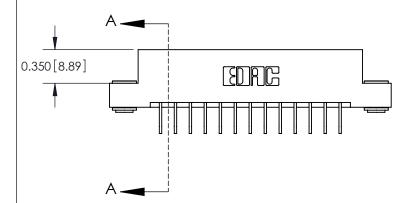

837/887 Series High Temp Card Edge Connector Part Number: 887-026-558-203

YOUR CONNECTION TO QUALITY & SERVICE

**EDAC INC** TORONTO, ONTARIO CANADA

THESE DRAWINGS AND SPECIFICATIONS ARE THE PROPERTY OF EDAC INC.,AND SHALL NOT BE REPRODUCED, OR COPIED OR USED AS THE BASIS FOR THE MANUFACTURE OR SALE OF APPARATUS WITHOUT WRITTEN PERMISSION.

CHECKED: DATE: SHEET 1 OF 2 SCALE: NTS DRAWING NUMBER **ISSUE** 837 Assembly

837 ENG MASTER

DATE: OCT. 06/09

ACAD REFERENCE NO.

J.LEE

DRAWN:

**See Accompanying Pages for:** 

**Contact Bend Details** 