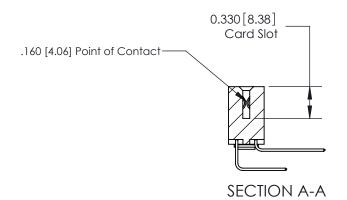

## **Contact Detail**

558-90 Degree Bend (Code 541 Contacts)

.156 [3.96] Contact Spacing x .200 [5.08] Row Spacing

THIS IS A C.A.D. GENERATED DRAWING DO NOT MAKE MANUAL REVISIONS TO MASTER.

ISSUE NUMBER

ORIGINAL

ISSUE NUMBER

ORIGINAL

1

|  | 837/887 Series High Temp Card Edge Connector<br>Contact Bend Detail   |                                                                                                                                                                                                  | ACAD REFERENCE | NO. 837 EN | 837 ENG MASTER   |  |
|--|-----------------------------------------------------------------------|--------------------------------------------------------------------------------------------------------------------------------------------------------------------------------------------------|----------------|------------|------------------|--|
|  |                                                                       |                                                                                                                                                                                                  | DRAWN: J.LEE   | DATE: OC   | DATE: OCT. 06/09 |  |
|  |                                                                       |                                                                                                                                                                                                  | CHECKED:       | DATE:      | DATE:            |  |
|  | EDAC INC TORONTO, ONTARIO CANADA YOUR CONNECTION TO QUALITY & SERVICE | THESE DRAWINGS AND SPECIFICATIONS ARE THE PROPERTY OF EDAC INC.,AND SHALL NOT BE REPRODUCED, OR COPIED OR USED AS THE BASIS FOR THE MANUFACTURE OR SALE OF APPARATUS WITHOUT WRITTEN PERMISSION. | SCALE: NTS     | SHEET      | 2 <b>OF</b> 2    |  |
|  |                                                                       |                                                                                                                                                                                                  | DRAWING NUMBER |            | ISSUE            |  |
|  |                                                                       |                                                                                                                                                                                                  | 837 Assembly   |            | 1                |  |