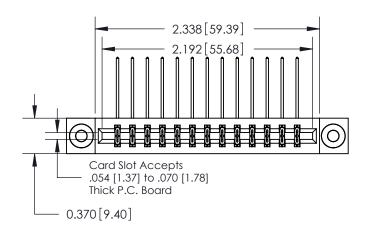

837/887 Series High Temp Card Edge Connector Part Number: 887-026-558-203

YOUR CONNECTION TO QUALITY & SERVICE

**EDAC INC** TORONTO, ONTARIO CANADA

THESE DRAWINGS AND SPECIFICATIONS ARE THE PROPERTY OF EDAC INC.,AND SHALL NOT BE REPRODUCED, OR COPIED OR USED AS THE BASIS FOR THE MANUFACTURE OR SALE OF APPARATUS WITHOUT WRITTEN PERMISSION.

CHECKED: DATE: SHEET 1 OF 2 SCALE: NTS DRAWING NUMBER **ISSUE** 837 Assembly

837 ENG MASTER

DATE: OCT. 06/09

ACAD REFERENCE NO.

J.LEE

DRAWN:

**See Accompanying Pages for:** 

**Contact Bend Details** 