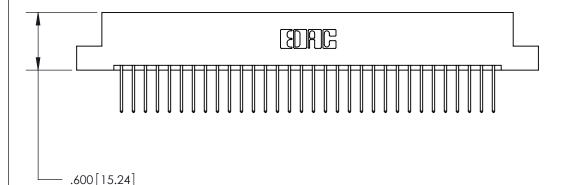

## 846/896 SERIES HIGH TEMP CARD EDGE CONNECTOR PART NUMBER: 846-064-522-207

YOUR CONNECTION TO QUALITY & SERVICE

**EDAC INC** TORONTO, ONTARIO CANADA

THESE DRAWINGS AND SPECIFICATIONS ARE THE PROPERTY OF EDAC INC., AND SHALL NOT BE REPRODUCED, OR COPIED OR USED AS THE BASIS FOR THE MANUFACTURE OR SALE OF APPARATUS WITHOUT WRITTEN PERMISSION.

ISSUE NUMBER

ORIGINAL

Card Slot Accepts .054 [1.37] to .070 [1.78] Thick P.C. Board .330 [8.38] Card Slot .160 [4.07] Point of Contact -

- INSULATOR MATERIAL: THERMOPLASTIC POLYESTER, UL 94V-0 CONTACT MATERIAL; COPPER, NICKEL, TIN ALLOY CA-725
- CONTACT PLATING: GOLD ON THE MATING AREA, TIN-LEAD ON THE CONTACT TAILS, NICKEL UNDERPLATE