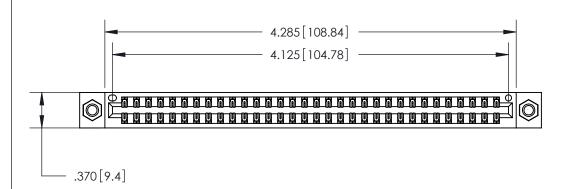

## 846/896 SERIES HIGH TEMP CARD EDGE CONNECTOR PART NUMBER: 846-064-522-207

YOUR CONNECTION TO QUALITY & SERVICE

**EDAC INC** TORONTO, ONTARIO CANADA

THESE DRAWINGS AND SPECIFICATIONS ARE THE PROPERTY OF EDAC INC., AND SHALL NOT BE REPRODUCED, OR COPIED OR USED AS THE BASIS FOR THE MANUFACTURE OR SALE OF APPARATUS WITHOUT WRITTEN PERMISSION.

ISSUE NUMBER

ORIGINAL

Card Slot Accepts .054 [1.37] to .070 [1.78] Thick P.C. Board .330 [8.38] Card Slot .160 [4.07] Point of Contact -

- INSULATOR MATERIAL: THERMOPLASTIC POLYESTER, UL 94V-0 CONTACT MATERIAL; COPPER, NICKEL, TIN ALLOY CA-725
- CONTACT PLATING: GOLD ON THE MATING AREA, TIN-LEAD ON THE CONTACT TAILS, NICKEL UNDERPLATE