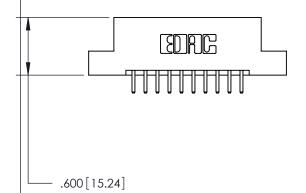

THIS IS A C.A.D. GENERATED DRAWING DO NOT MAKE MANUAL REVISIONS TO MASTER.

ISSUE NUMBER

.165[4.19]

.375 [9.54]

ORIGINAL

1

.060 [1.52] .125(3.18) to .210(5.33) **Outside Tails** .125(3.18) to .210(5.33) **Outside Tails** 