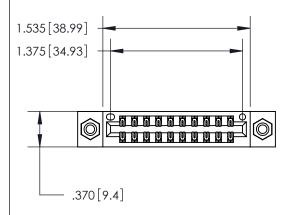

846/896 SERIES HIGH TEMP CARD EDGE CONNECTOR PART NUMBER: 846-020-520-208

**EDAC INC** TORONTO, ONTARIO CANADA

THESE DRAWINGS AND SPECIFICATIONS ARE THE PROPERTY OF EDAC INC., AND SHALL NOT BE REPRODUCED, OR COPIED OR USED AS THE BASIS FOR THE MANUFACTURE OR SALE OF APPARATUS WITHOUT WRITTEN PERMISSION.

<u>Contact Dimensions:</u> 520-P.C. Tail .030x.018 (0.76x0.46) - Tail LG. = .175 (4.45) .125 (3.18) Contact Spacing x .250 (6.35) Row Spacing

- INSULATOR MATERIAL: THERMOPLASTIC POLYESTER, UL 94V-0 CONTACT MATERIAL; COPPER, NICKEL, TIN ALLOY CA-725
- CONTACT PLATING: GOLD ON THE MATING AREA, TIN-LEAD ON THE CONTACT TAILS, NICKEL UNDERPLATE

THIS IS A C.A.D. GENERATED DRAWING DO NOT MAKE MANUAL REVISIONS TO MASTER.

ISSUE NUMBER ORIGINAL 1

| Card Slot Accepts<br>.054 [1.37] to .070 [1.78]<br>Thick P.C. Board |      |
|---------------------------------------------------------------------|------|
|                                                                     |      |
| .330 [8.38] Card Slot                                               |      |
| .160 [4.07] Point of Conta                                          | ct — |