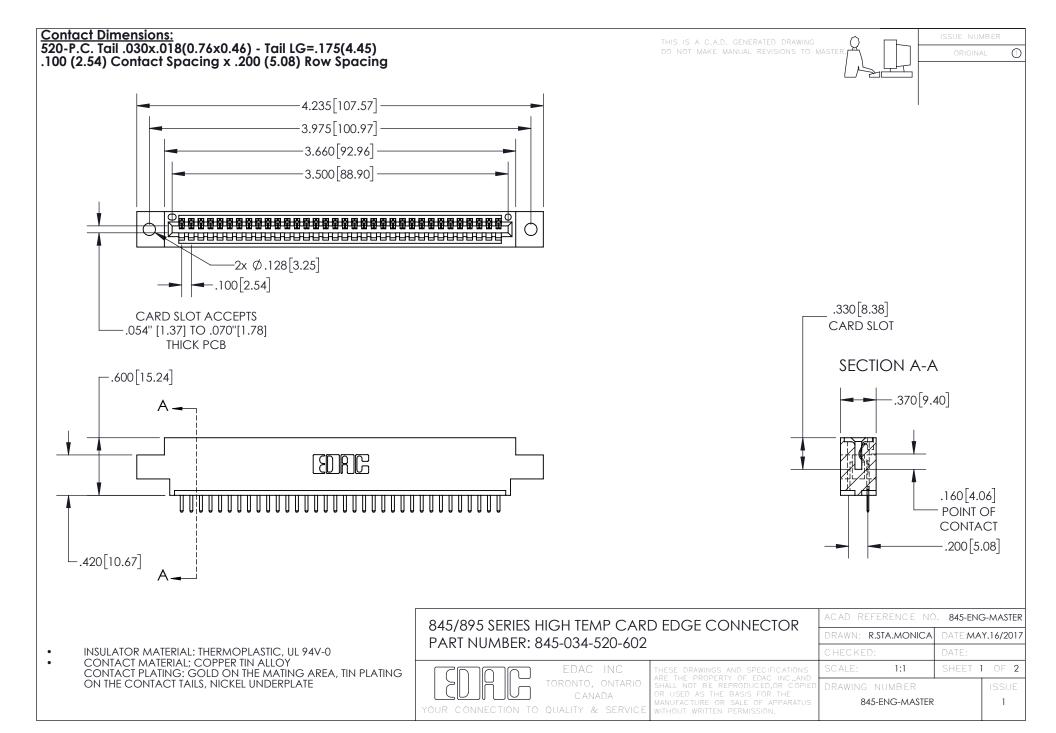

INSULATOR MATERIAL: THERMOPLASTIC POLYESTER, UL 94V-0 DAP MATERIAL AVAILABLE UPON REQUEST

**Contact Code 558** 

CONTACT MATERIAL; COPPER ALLOY CONTACT PLATING: GOLD ON THE MATING AREA, TIN PLATING ON THE CONTACT TAILS, NICKEL UNDERPLATE

## 845/895 SERIES HIGH TEMP CARD EDGE CONNECTOR CONTACT CODE 555,556,558,559,560 DIMENSIONS

YOUR CONNECTION TO QUALITY & SERVICE

Contact Code 559

|   | ACAD REFERENCE NO. 845-ENG-MASTER |                  |  |
|---|-----------------------------------|------------------|--|
|   | DRAWN: R.STA.MONICA               | DATE:MAY.16/2017 |  |
|   | CHECKED:                          | DATE:            |  |
|   | SCALE: 1:1                        | SHEET 2 OF 2     |  |
| D | DRAWING NUMBER                    | ISSUE            |  |

Contact Code 560

845-ENG-MASTER