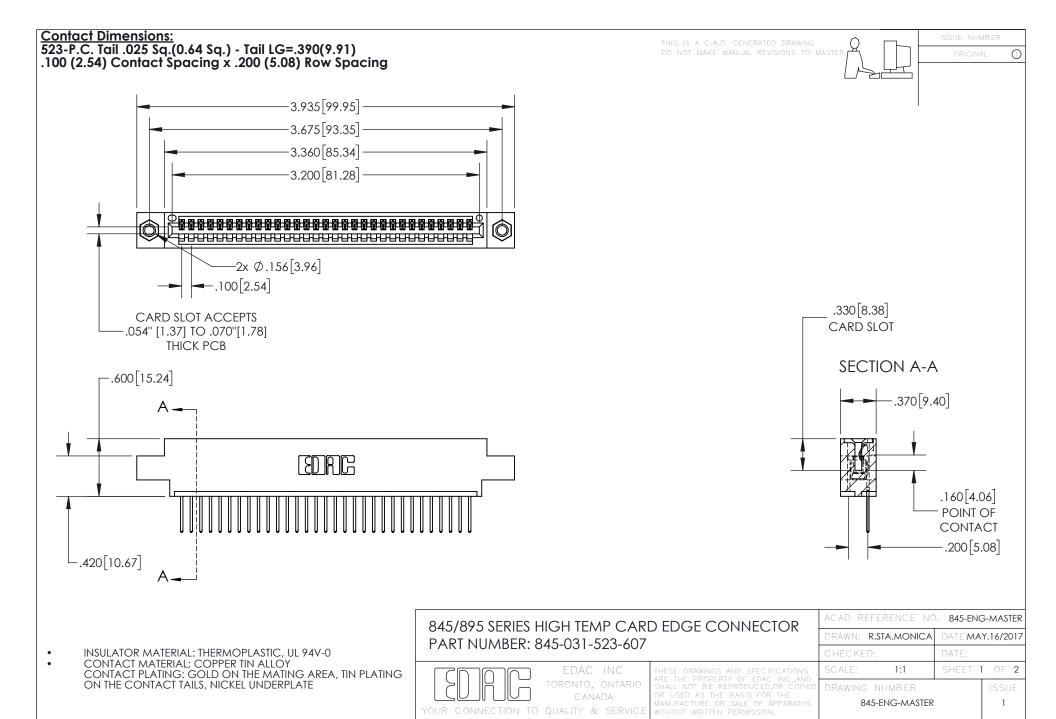

INSULATOR MATERIAL: THERMOPLASTIC POLYESTER, UL 94V-0 DAP MATERIAL AVAILABLE UPON REQUEST

**Contact Code 558** 

CONTACT MATERIAL; COPPER ALLOY CONTACT PLATING: GOLD ON THE MATING AREA, TIN PLATING ON THE CONTACT TAILS, NICKEL UNDERPLATE

## 845/895 SERIES HIGH TEMP CARD EDGE CONNECTOR CONTACT CODE 555,556,558,559,560 DIMENSIONS

YOUR CONNECTION TO QUALITY & SERVICE

Contact Code 559

|   | ACAD REFERENCE NO. 845-ENG-MASTER |                  |  |
|---|-----------------------------------|------------------|--|
|   | DRAWN: R.STA.MONICA               | DATE:MAY.16/2017 |  |
|   | CHECKED:                          | DATE:            |  |
|   | SCALE: 1:1                        | SHEET 2 OF 2     |  |
| D | DRAWING NUMBER                    | ISSUE            |  |