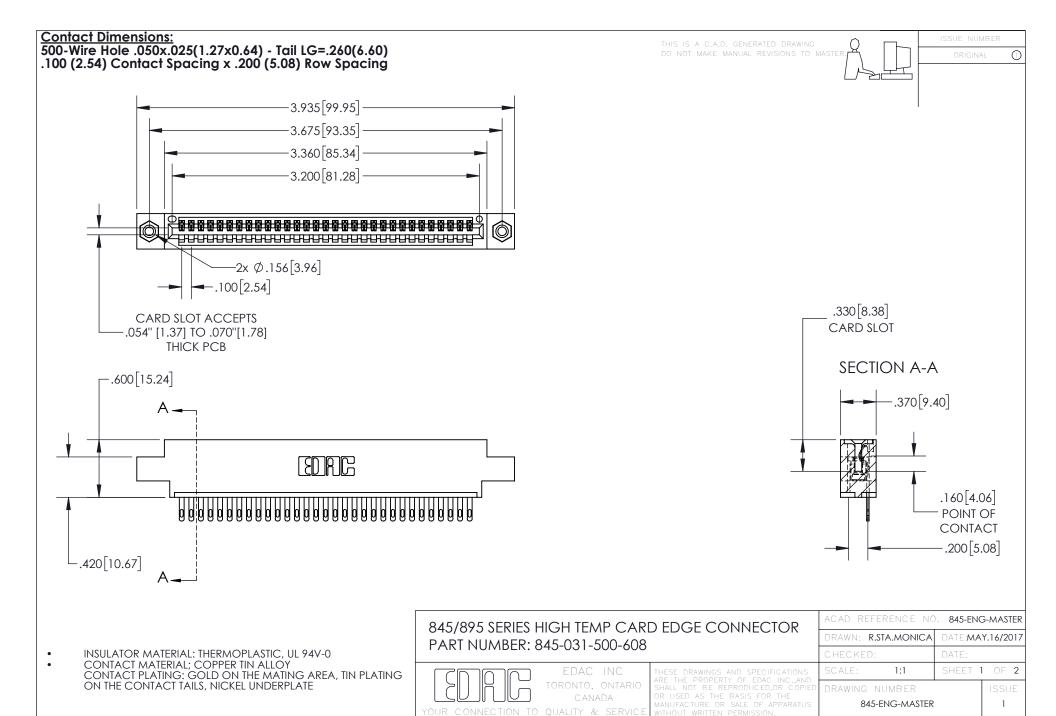

INSULATOR MATERIAL: THERMOPLASTIC POLYESTER, UL 94V-0 DAP MATERIAL AVAILABLE UPON REQUEST

**Contact Code 558** 

CONTACT MATERIAL; COPPER ALLOY CONTACT PLATING: GOLD ON THE MATING AREA, TIN PLATING ON THE CONTACT TAILS, NICKEL UNDERPLATE

## 845/895 SERIES HIGH TEMP CARD EDGE CONNECTOR CONTACT CODE 555,556,558,559,560 DIMENSIONS

YOUR CONNECTION TO QUALITY & SERVICE

Contact Code 559

|   | ACAD REFERENCE NO. 845-ENG-MASTER |                  |  |
|---|-----------------------------------|------------------|--|
|   | DRAWN: R.STA.MONICA               | DATE:MAY.16/2017 |  |
|   | CHECKED:                          | DATE:            |  |
|   | SCALE: 1:1                        | SHEET 2 OF 2     |  |
| D | DRAWING NUMBER                    | ISSUE            |  |

Contact Code 560

845-ENG-MASTER