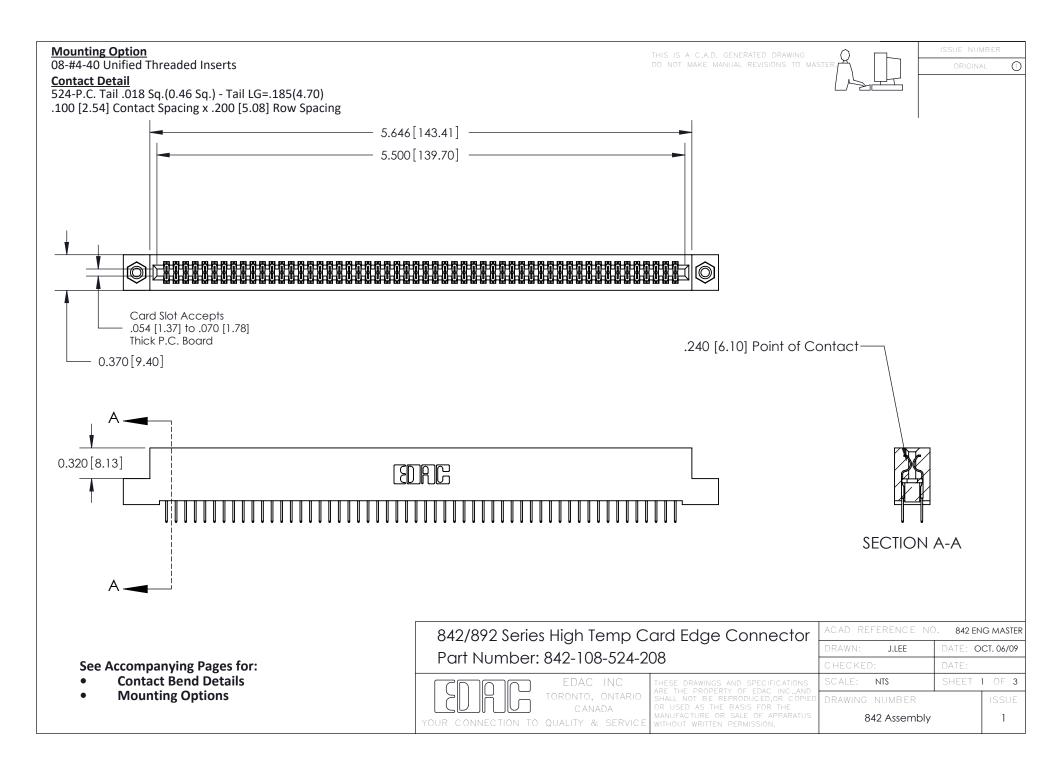

THIS IS A C.A.D. GENERATED DRAWING DO NOT MAKE MANUAL REVISIONS TO MASTER

ORIGINAL (1)



| 842/892 Series High Temp Card Edge Connector<br>Contact Bend Detail |                                                                                                 | ACAD REFERENCE NO. 842 ENG MASTER |             |                  |        |
|---------------------------------------------------------------------|-------------------------------------------------------------------------------------------------|-----------------------------------|-------------|------------------|--------|
|                                                                     |                                                                                                 | DRAWN:                            | J.LEE