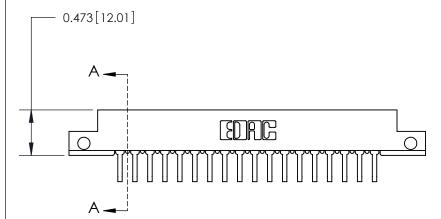

**Mounting Option** 

.128 (3.25) Dia. Side Mounting Holes

## **Contact Detail**

90 Degree Bend (Code 545 Contacts)

.156 [3.96] Contact Spacing x .200 [5.08] Row Spacing

**SECTION A-A** 

.095 [2.41] Point of Contact (Measured from bottom of Card Slot)

Card Slot Accepts .054 [1.37] to .070 [1.78] Thick P.C. Board