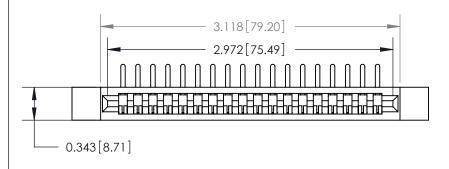

**See Accompanying Page for:** 

**Contact Bend Details** 

807/857 Series High Temp Card Edge Connector Part Number: 807-018-458-112

YOUR CONNECTION TO QUALITY & SERVICE

| ACAD REFERENCE N | 0. 807 ENG MASTER |
|------------------|-------------------|
| DRAWN: J.LEE     | DATE: AUG. 11/09  |
| CHECKED:         | DATE:             |
| SCALE: NTS       | SHEET 1 OF 2      |
| DRAWING NUMBER   | ISSUE             |