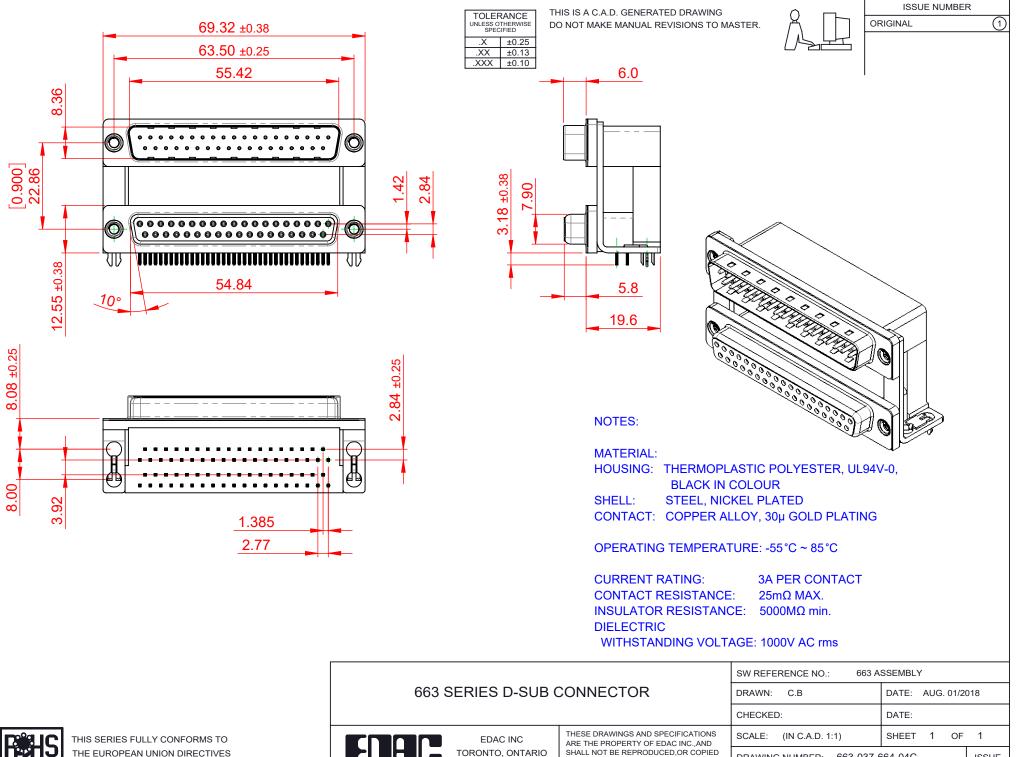

THE EUROPEAN UNION DIRECTIVES 2011/65/EU FOR RoHS COMPLIANCY.

COMPLIANT

| EDAC INC                             | THESE DRAWINGS AND SPECIFICATIONS<br>ARE THE PROPERTY OF EDAC INCAND | SCA |
|--------------------------------------|----------------------------------------------------------------------|-----|
| TORONTO, ONTARIC<br>CANADA           | OR USED AS THE BASIS FOR THE                                         | DRA |
| YOUR CONNECTION TO QUALITY & SERVICE | MANUFACTURE OR SALE OF APPARATUS<br>WITHOUT WRITTEN PERMISSION.      | PAR |

| NAMA: 0.D              | BATE: AGG: 01/2010 |       |       |    |   |
|------------------------|--------------------|-------|-------|----|---|
| CHECKED:               |                    | DATE: |       |    |   |
| SCALE: (IN C.A.D. 1:1) |                    | SHEET | 1     | OF | 1 |
| DRAWING NUMBER: 66     | 663-037-664-04C    |       | ISSUE |    |   |
| PART NUMBER: 66        | 663-037-664-04C    |       | 1     |    |   |
|                        |                    |       |       |    |   |