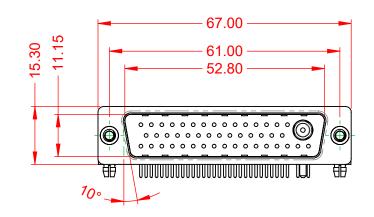

TOLERANCE UNLESS OTHERWISE SPECIFIED DO NOT MAKE MANUAL REVISIONS TO MASTER.

| ISSUE NUMBER |   |
|--------------|---|
| ORIGINAL     | 1 |

.X±0.25.XX±0.13.XXX±0.05