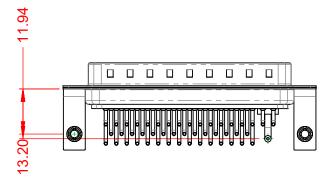

TOLERANCE UNLESS OTHERWISE SPECIFIED DO NOT MAKE MANUAL REVISIONS TO MASTER.

| ISSUE NUMBER |   |
|--------------|---|
| ORIGINAL     | 1 |

.X±0.25.XX±0.13.XXX±0.05