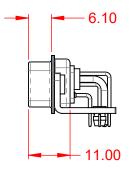

TOLERANCE UNLESS OTHERWISE SPECIFIED DO NOT MAKE MANUAL REVISIONS TO MASTER.

| ISSUE NUMBER |   |
|--------------|---|
| ORIGINAL     | 1 |

.X±0.25.XX±0.13.XXX±0.05