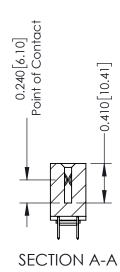

**Mounting Option** 

03-.116 (2.95) I.D. Floating Eyelets

**Contact Detail** 

520-P.C. Tail .030x.018(0.76x0.46) - Tail LG=.185(4.70) .100 [2.54] Contact Spacing x .200 [5.08] Row Spacing

342 ENG MASTER DATE: OCT. 06/09 J.LEE NTS SHEET 1 OF 3

342 Assembly

THIS IS A C.A.D. GENERATED DRAWING DO NOT MAKE MANUAL REVISIONS TO MASTER. ISSUE NUMBER

ORIGINAL

1

| 342 / 392 Series Card Edge Connector<br>Contact Bend Detail |                                                                                                                                   | ACAD REFERENCE NO. 342 ENG MASTER |             |          |          |
|-------------------------------------------------------------|-----------------------------------------------------------------------------------------------------------------------------------|-----------------------------------|-------------|----------|----------|
|                                                             |                                                                                                                                   | DRAWN:                            | J.LEE       | DATE: OC | T. 06/09 |
|                                                             |                                                                                                                                   | CHECKED                           | ):          | DATE:    |          |
| EDAC INC                                                    | ARE THE PROPERTY OF EDAC INC.,AND SHALL NOT BE REPRODUCED,OR COPIED OR USED AS THE BASIS FOR THE MANUFACTURE OR SALE OF APPARATUS | SCALE:                            | NTS         | SHEET :  | 2 OF 3   |
| TORONTO, ONTARIO                                            |                                                                                                                                   | DRAWING                           | NUMBER      |          | ISSUE    |
| YOUR CONNECTION TO QUALITY & SERVICE                        |                                                                                                                                   | 3                                 | 42 Assembly |          | 1        |