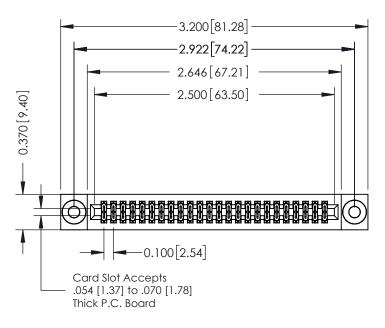

342 ENG MASTER DATE: OCT. 06/09 J.LEE NTS SHEET 1 OF 3

342 Assembly

THIS IS A C.A.D. GENERATED DRAWING DO NOT MAKE MANUAL REVISIONS TO MASTER. ISSUE NUMBER

ORIGINAL

1

| 342 / 392 Series Card Edge Connector<br>Contact Bend Detail |                                                                                                                                   | ACAD REFERENCE NO. 342 ENG MASTER |             |          |          |
|-------------------------------------------------------------|-----------------------------------------------------------------------------------------------------------------------------------|-----------------------------------|-------------|----------|----------|
|                                                             |                                                                                                                                   | DRAWN:                            | J.LEE       | DATE: OC | T. 06/09 |
|                                                             |                                                                                                                                   | CHECKED                           | ):          | DATE:    |          |
| EDAC INC                                                    | ARE THE PROPERTY OF EDAC INC.,AND SHALL NOT BE REPRODUCED,OR COPIED OR USED AS THE BASIS FOR THE MANUFACTURE OR SALE OF APPARATUS | SCALE:                            | NTS         | SHEET :  | 2 OF 3   |
| TORONTO, ONTARIO                                            |                                                                                                                                   | DRAWING                           | NUMBER      |          | ISSUE    |
| YOUR CONNECTION TO QUALITY & SERVICE                        |                                                                                                                                   | 3                                 | 42 Assembly |          | 1        |