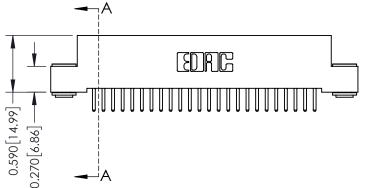

342 ENG MASTER DATE: OCT. 06/09 J.LEE NTS SHEET 1 OF 3

342 Assembly

THIS IS A C.A.D. GENERATED DRAWING DO NOT MAKE MANUAL REVISIONS TO MASTER. ISSUE NUMBER

ORIGINAL

1

| 342 / 392 Series Card Edge Connector<br>Contact Bend Detail |                                                                                                                                   | ACAD REFERENCE NO. 342 ENG MASTER |             |          |          |
|-------------------------------------------------------------|-----------------------------------------------------------------------------------------------------------------------------------|-----------------------------------|-------------|----------|----------|
|                                                             |                                                                                                                                   | DRAWN:                            | J.LEE       | DATE: OC | T. 06/09 |
|                                                             |                                                                                                                                   | CHECKED                           | ):          | DATE:    |          |
| EDAC INC                                                    | ARE THE PROPERTY OF EDAC INC.,AND SHALL NOT BE REPRODUCED,OR COPIED OR USED AS THE BASIS FOR THE MANUFACTURE OR SALE OF APPARATUS | SCALE:                            | NTS         | SHEET :  | 2 OF 3   |
| TORONTO, ONTARIO                                            |                                                                                                                                   | DRAWING                           | NUMBER      |          | ISSUE    |
| YOUR CONNECTION TO QUALITY & SERVICE                        |                                                                                                                                   | 3                                 | 42 Assembly |          | 1        |