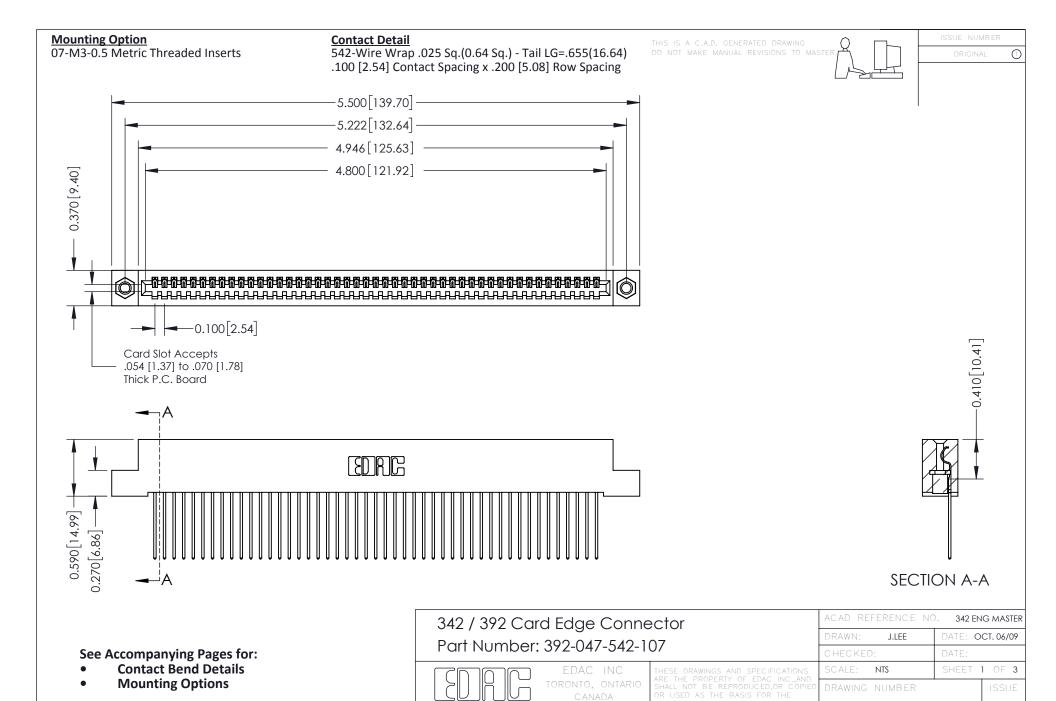

YOUR CONNECTION TO QUALITY & SERVICE

342 Assembly

THIS IS A C.A.D. GENERATED DRAWING DO NOT MAKE MANUAL REVISIONS TO MASTER. ISSUE NUMBER

ORIGINAL

1



| 342 / 392 Series Card Edge Connector<br>Contact Bend Detail |                                                                                                                                                                                                  | ACAD REFERENCE NO. 342 ENG MASTER |             |                  |        |
|-------------------------------------------------------------|--------------------------------------------------------------------------------------------------------------------------------------------------------------------------------------------------|-----------------------------------|-----------