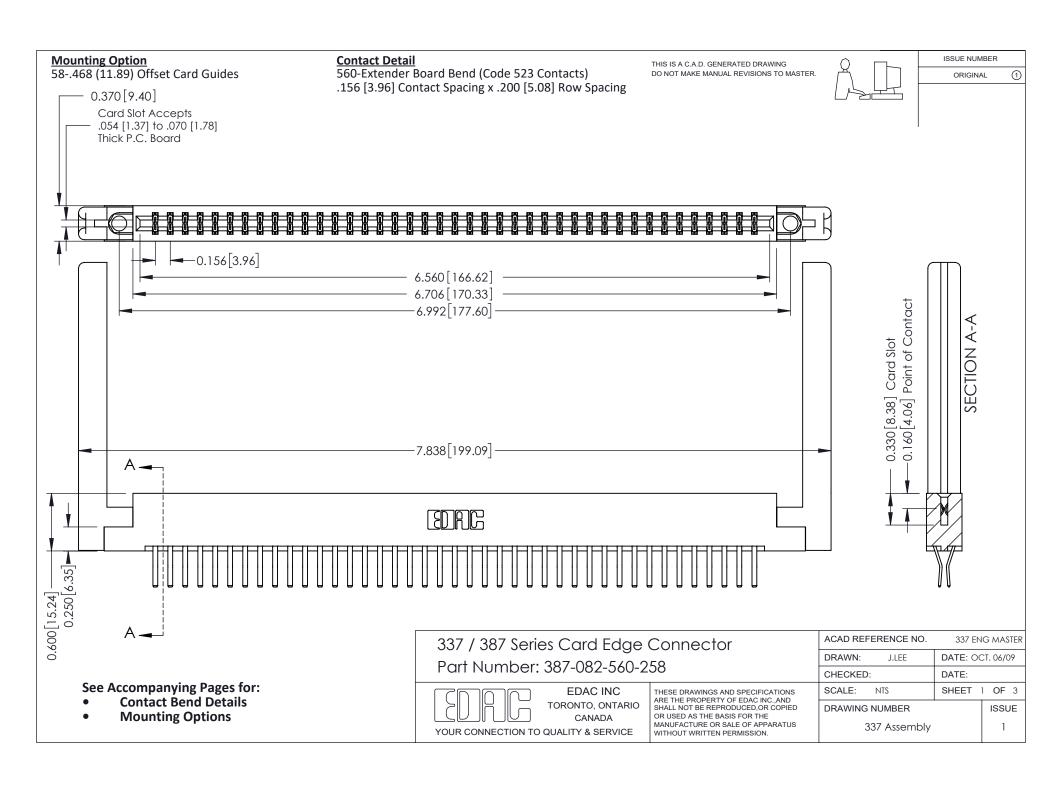

ISSUE NUMBER

ORIGINAL

1

| 337 / 387 Series Card Edge Connector<br>Contact Bend Detail           |                                                                                                                                                                                                  | ACAD REFERENCE NO. 337 E |                  | G MASTER      |
|-----------------------------------------------------------------------|--------------------------------------------------------------------------------------------------------------------------------------------------------------------------------------------------|--------------------------|------------------|---------------|
|                                                                       |                                                                                                                                                                                                  | DRAWN: J.LEE             | DATE: OCT. 06/09 |               |
|                                                                       |                                                                                                                                                                                                  | CHECKED:                 | CKED: DATE:      |               |
| EDAC INC TORONTO, ONTARIO CANADA YOUR CONNECTION TO QUALITY & SERVICE | THESE DRAWINGS AND SPECIFICATIONS ARE THE PROPERTY OF EDAC INC.,AND SHALL NOT BE REPRODUCED, OR COPIED OR USED AS THE BASIS FOR THE MANUFACTURE OR SALE OF APPARATUS WITHOUT WRITTEN PERMISSION. | SCALE: NTS               | SHEET            | 2 <b>OF</b> 3 |
|                                                                       |                                                                                                                                                                                                  | DRAWING NUMBER           |                  | ISSUE         |
|                                                                       |                                                                                                                                                                                                  | 337 Assembly             |                  | 1             |