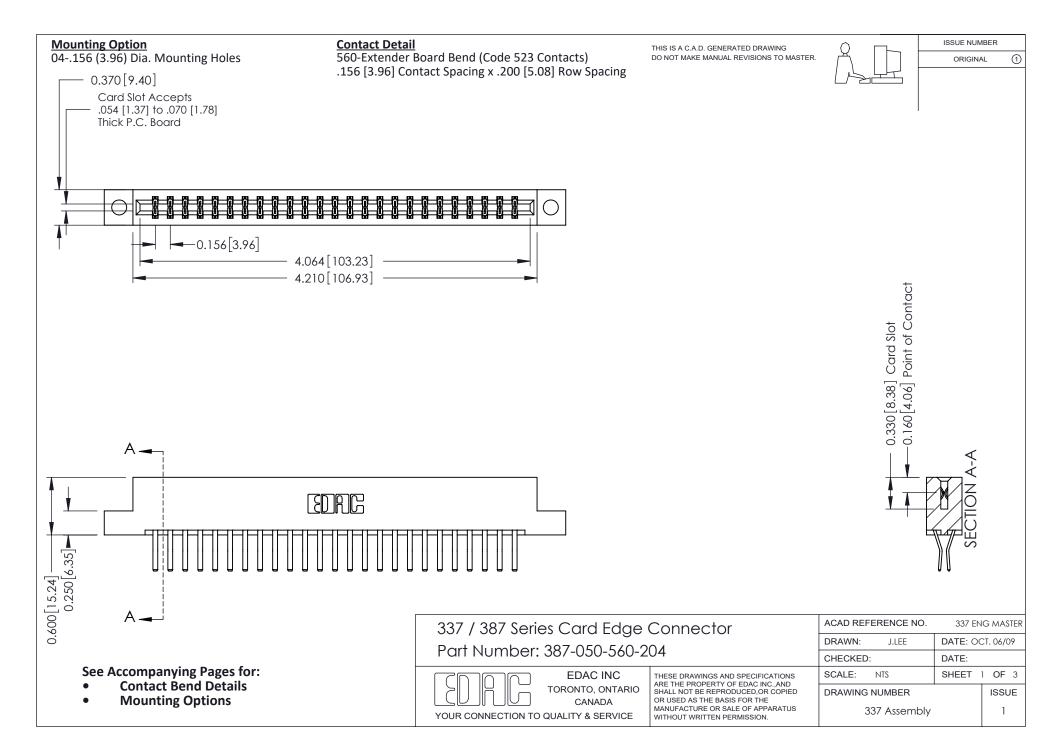

ISSUE NUMBER

ORIGINAL

1

| 337 / 387 Series Card Edge Connector<br>Contact Bend Detail           |                                                                                                                                                                                                  | ACAD REFERENCE NO. 337 E |                  | G MASTER      |
|-----------------------------------------------------------------------|--------------------------------------------------------------------------------------------------------------------------------------------------------------------------------------------------|--------------------------|------------------|---------------|
|                                                                       |                                                                                                                                                                                                  | DRAWN: J.LEE             | DATE: OCT. 06/09 |               |
|                                                                       |                                                                                                                                                                                                  | CHECKED: DATE:           |                  |               |
| EDAC INC TORONTO, ONTARIO CANADA YOUR CONNECTION TO QUALITY & SERVICE | THESE DRAWINGS AND SPECIFICATIONS ARE THE PROPERTY OF EDAC INC.,AND SHALL NOT BE REPRODUCED, OR COPIED OR USED AS THE BASIS FOR THE MANUFACTURE OR SALE OF APPARATUS WITHOUT WRITTEN PERMISSION. | SCALE: NTS               | SHEET            | 2 <b>OF</b> 3 |
|                                                                       |                                                                                                                                                                                                  | DRAWING NUMBER           |                  | ISSUE         |
|                                                                       |                                                                                                                                                                                                  | 337 Assembly             |                  | 1             |