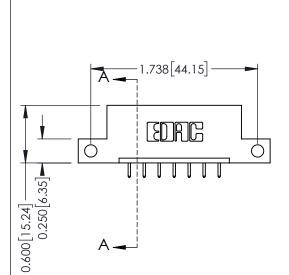

## **Mounting Option**

12-.128 (3.25) Dia. Side Mounting Holes



## **Contact Detail**

521-P.C. Tail .025 Sq.(0.64 Sq.) - Tail LG=.150(3.81) .156 [3.96] Contact Spacing x .200 [5.08] Row Spacing

THIS IS A C.A.D. GENERATED DRAWING DO NOT MAKE MANUAL REVISIONS TO MASTER.



ISSUE NUMBER

ORIGINAL

1





**See Accompanying Pages for:** 

- **Contact Bend Details**
- **Mounting Options**

| 337 / 387 Series Card Edge Connector |
|--------------------------------------|
| Part Number: 387-007-521-112         |



**EDAC INC** TORONTO, ONTARIO CANADA

THESE DRAWINGS AND SPECIFICATIONS ARE THE PROPERTY OF EDAC INC.,AND SHALL NOT BE REPRODUCED, OR COPIED OR USED AS THE BASIS FOR THE MANUFACTURE OR SALE OF APPARATUS WITHOUT WRITTEN PERMISSION.

| ACAD REFERENCE NO. | 337 ENG MASTER   |       |  |
|--------------------|------------------|-------|--|
| DRAWN: J.LEE       | DATE: OCT. 06/09 |       |  |
| CHECKED:           | DATE:            |       |  |
| SCALE: NTS         | SHEET            | OF 3  |  |
| DRAWING NUMBER     |                  | ISSUE |  |
| 337 Assembly       |