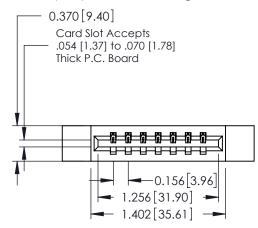

## **Contact Detail**

521-P.C. Tail .025 Sq.(0.64 Sq.) - Tail LG=.150(3.81) .156 [3.96] Contact Spacing x .200 [5.08] Row Spacing

THIS IS A C.A.D. GENERATED DRAWING DO NOT MAKE MANUAL REVISIONS TO MASTER.