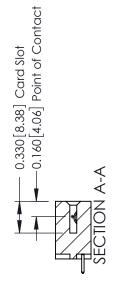

## **Contact Detail**

521-P.C. Tail .025 Sq.(0.64 Sq.) - Tail LG=.150(3.81) .156 [3.96] Contact Spacing x .200 [5.08] Row Spacing

THIS IS A C.A.D. GENERATED DRAWING DO NOT MAKE MANUAL REVISIONS TO MASTER.