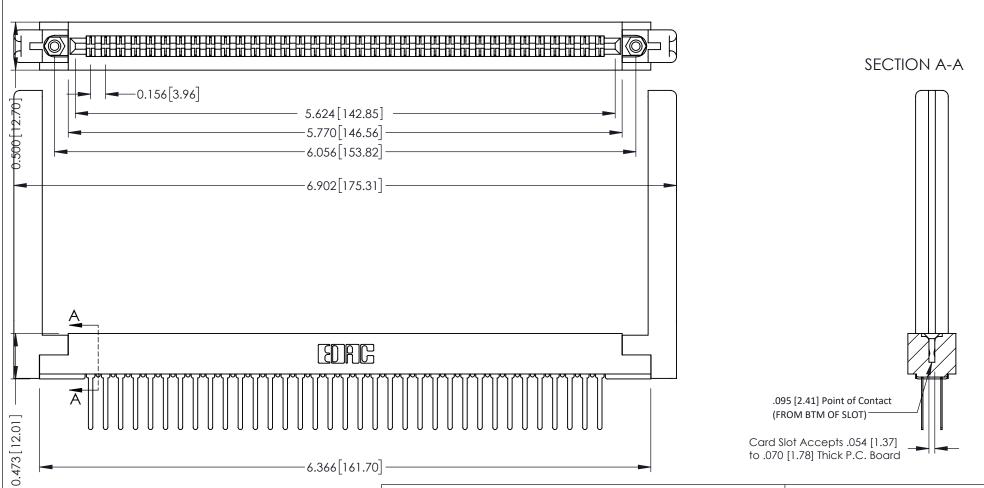

**Mounting Option** .468 (11.89) Offset Card Guides **Contact Detail** 

Wire Wrap .046x.013(1.17x0.33) - Tail LG=.520(13.21) .156 [3.96] Contact Spacing x .200 [5.08] Row Spacing

**See Accompanying Pages for:** 

- **Contact Bend Details**
- **Mounting Options**

307 / 357 Card Edge Connector Part Number: 357-070-542-258

CANADA

YOUR CONNECTION TO QUALITY & SERVICE

| ACAD REFERENCE NO. 307 ENG MASTER |                  |
|-----------------------------------|------------------|
| DRAWN: J.LEE                      | DATE: AUG. 11/09 |
| CHECKED:                          | DATE:            |
| SCALE: NTS                        | SHEET 1 OF 3     |
| DRAWING NUMBER                    | ISSUE            |
| 307 Assembly                      | 1                |