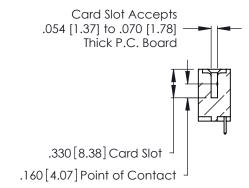

<u>Contact Dimensions:</u>
521-P.C. Tail .025 Sq. (0.64 Sq.) - Tail LG. =.150 (3.81)
.125 (3.18) Contact Spacing x .250 (6.35) Row Spacing

<u>-a a a a a a a a a a a a a a </u> 

.370 [9.4]

- INSULATOR MATERIAL: THERMOPLASTIC POLYESTER, UL 94V-0 CONTACT MATERIAL; COPPER, NICKEL, TIN ALLOY CA-725
- CONTACT PLATING: GOLD ON THE MATING AREA, TIN-LEAD ON THE CONTACT TAILS, NICKEL UNDERPLATE