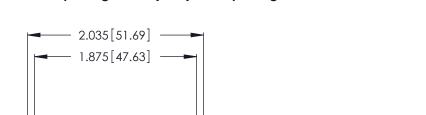

<u>Contact Dimensions:</u>
521-P.C. Tail .025 Sq. (0.64 Sq.) - Tail LG. =.150 (3.81)
.125 (3.18) Contact Spacing x .250 (6.35) Row Spacing

<u>-a a a a a a a a a a a a a a </u> 

.370 [9.4]

- INSULATOR MATERIAL: THERMOPLASTIC POLYESTER, UL 94V-0 CONTACT MATERIAL; COPPER, NICKEL, TIN ALLOY CA-725
- CONTACT PLATING: GOLD ON THE MATING AREA, TIN-LEAD ON THE CONTACT TAILS, NICKEL UNDERPLATE