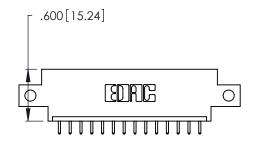

THIS IS A C.A.D. GENERATED DRAWING DO NOT MAKE MANUAL REVISIONS TO MASTER.

| 346/396 SERIES CARD EDGE CONNECTO | R |
|-----------------------------------|---|
| PART NUMBER: 346-014-521-612      |   |

**EDAC INC** TORONTO, ONTARIO CANADA

346/396 SERIES CARD EDGE CONNECTOR CONTACT CODE 555,556,558,559,560 DIMENSIONS

YOUR CONNECTION TO QUALITY & SERVICE

**EDAC INC** TORONTO, ONTARIO CANADA

THESE DRAWINGS AND SPECIFICATIONS ARE THE PROPERTY OF EDAC INC.,AND SHALL NOT BE REPRODUCED, OR COPIED OR USED AS THE BASIS FOR THE MANUFACTURE OR SALE OF APPARATUS WITHOUT WRITTEN PERMISSION.