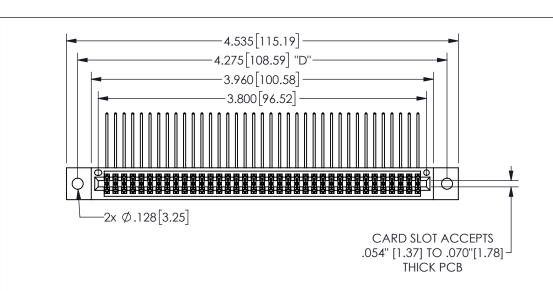

<u>Contact Dimensions:</u>
559-90 Degree Bend (Code 541 Contacts)
See Sheet 2 for Contact Code 555, 556, 558, 559, 560 **Dimensions** 

345/395 SERIES CARD EDGE CONNECTOR PART NUMBER: 345-074-559-802

**EDAC INC** TORONTO, ONTARIO CANADA

THESE DRAWINGS AND SPECIFICATIONS ARE THE PROPERTY OF EDAC INC.,AND SHALL NOT BE REPRODUCED,OR COPIED OR USED AS THE BASIS FOR THE MANUFACTURE OR SALE OF APPARATUS WITHOUT WRITTEN PERMISSION.

| 0.                 |              |                | , , , ,   |
|--------------------|--------------|----------------|-----------|
| ACAD REFERENCE NO. |              | 345-ENG-MASTER |           |
| DRAWN:             | R.STA.MONICA | DATEMA         | Y.16/2017 |
| CHECKED:           |              | DATE:          |           |
| SCALE:             | NTS          | SHEET          | OF 2      |
| DRAWING NUMBER     |              |                | ISSUE     |
| 345-ENG-MASTER     |              |                | 1         |