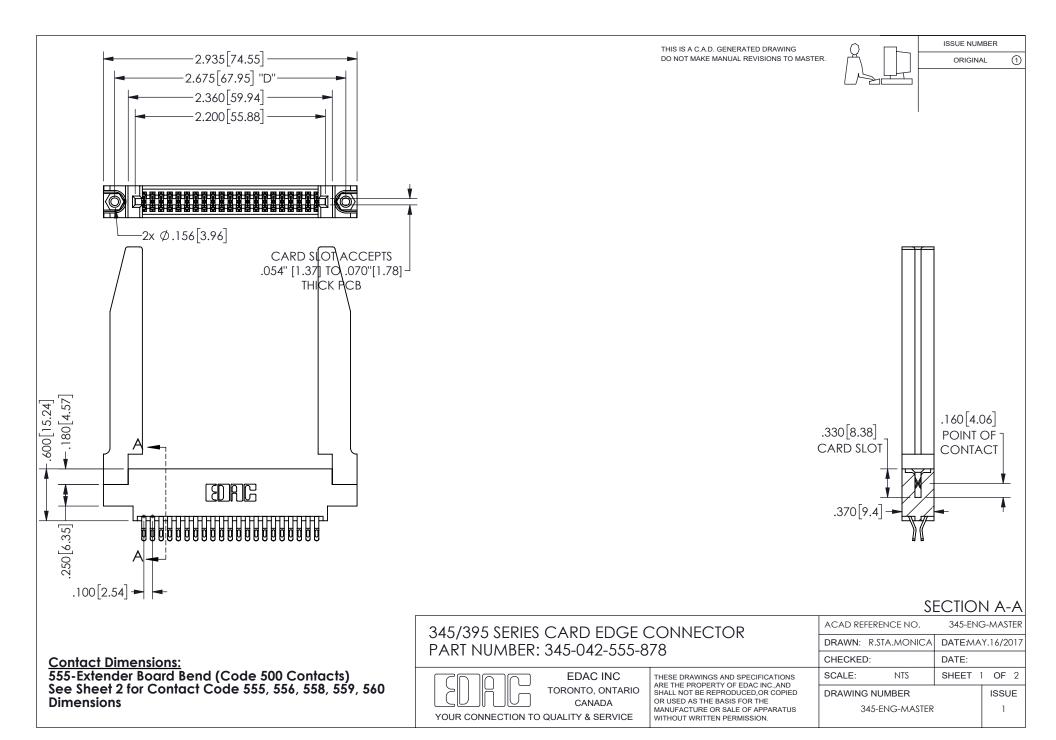

ORIGINAL 1

ISSUE NUMBER

**Contact Code 558** 

Contact Code 559

Contact Code 560

INSULATOR MATERIAL: THERMOPLASTIC POLYESTER, UL 94V-0 DAP MATERIAL AVAILABLE UPON REQUEST

CONTACT MATERIAL; COPPER ALLOY CONTACT PLATING: GOLD ON THE MATING AREA, TIN PLATING ON THE CONTACT TAILS, NICKEL UNDERPLATE

345/395 SERIES CARD EDGE CONNECTOR CONTACT CODE 555,556,558,559,560 DIMENSIONS

YOUR CONNECTION TO QUALITY & SERVICE

**EDAC INC** TORONTO, ONTARIO CANADA

THESE DRAWINGS AND SPECIFICATIONS ARE THE PROPERTY OF EDAC INC.,AND SHALL NOT BE REPRODUCED, OR COPIED OR USED AS THE BASIS FOR THE MANUFACTURE OR SALE OF APPARATUS WITHOUT WRITTEN PERMISSION.

|  | ACAD REFERENCE NO.  | 345-ENG-MASTER   |        |
|--|---------------------|------------------|--------|
|  | DRAWN: R.STA.MONICA | DATE:MAY.16/2017 |        |
|  | CHECKED:            | DATE:            |        |
|  | SCALE: 1:1          | SHEET            | 2 OF 2 |
|  | DRAWING NUMBER      |                  | ISSUE  |
|  | 345-ENG-MASTER      |                  | 1      |