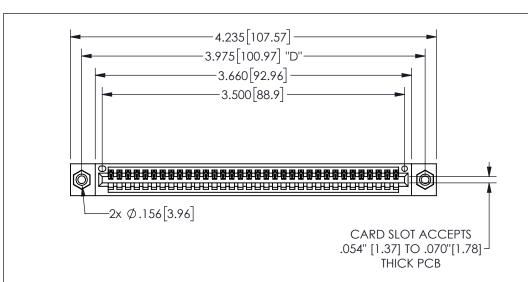

THIS IS A C.A.D. GENERATED DRAWING DO NOT MAKE MANUAL REVISIONS TO MASTER.

ISSUE NUMBER

ORIGINAL 1

.160 4.06 .330[8.38] POINT OF CARD SLOT CONTACT .370 9.4

-.350[8.89] .600[15.24] 

<u>Contact Dimensions:</u>
541-Wire Wrap .025 Sq.(0.64 Sq.) - Tail LG=.750(19.05)
.100 (2.54) Contact Spacing x .200 (5.08) Row Spacing

345/395 SERIES CARD EDGE CONNECTOR PART NUMBER: 345-034-541-108

YOUR CONNECTION TO QUALITY & SERVICE

**EDAC INC** TORONTO, ONTARIO CANADA

THESE DRAWINGS AND SPECIFICATIONS ARE THE PROPERTY OF EDAC INC.,AND SHALL NOT BE REPRODUCED, OR COPIED OR USED AS THE BASIS FOR THE MANUFACTURE OR SALE OF APPARATUS WITHOUT WRITTEN PERMISSION.