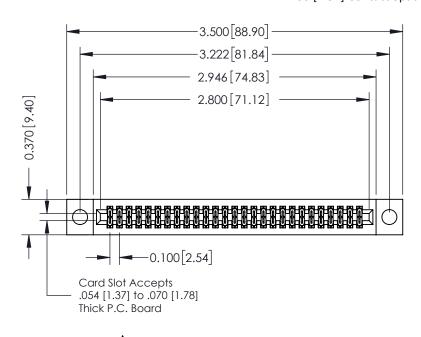

## **See Accompanying Pages for:**

- **Contact Bend Details**
- **Mounting Options**

| 342 / 392 Card Edge Connector |
|-------------------------------|
| Part Number: 342-054-541-204  |

YOUR CONNECTION TO QUALITY & SERVICE