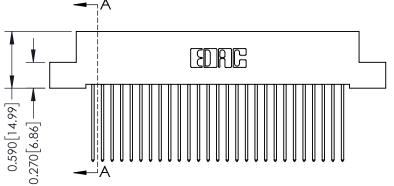

**Mounting Option** 

04-.156 (3.96) Dia. Mounting Holes

## **Contact Detail**

541-Wire Wrap .025 Sq.(0.64 Sq.) - Tail LG=.760(19.30) .100 [2.54] Contact Spacing x .200 [5.08] Row Spacing







## **See Accompanying Pages for:**

- **Contact Bend Details**
- **Mounting Options**

| 342 / 392 Card Edge Connector |
|-------------------------------|
| Part Number: 342-054-541-204  |

YOUR CONNECTION TO QUALITY & SERVICE

342 ENG MASTER J.LEE DATE: OCT. 06/09 SHEET 1 OF 3

342 Assembly

THIS IS A C.A.D. GENERATED DRAWING DO NOT MAKE MANUAL REVISIONS TO MASTER. ISSUE NUMBER

ORIGINAL

1



| 342 / 392 Series Card Edge Connector<br>Contact Bend Detail |                                                                                                                                     | ACAD REFERENCE NO. 342 ENG MASTER |             |          |          |
|-------------------------------------------------------------|-----------------------------------------------------------------