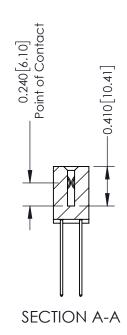

## **Contact Detail**

541-Wire Wrap .025 Sq.(0.64 Sq.) - Tail LG=.760(19.30) .100 [2.54] Contact Spacing x .200 [5.08] Row Spacing