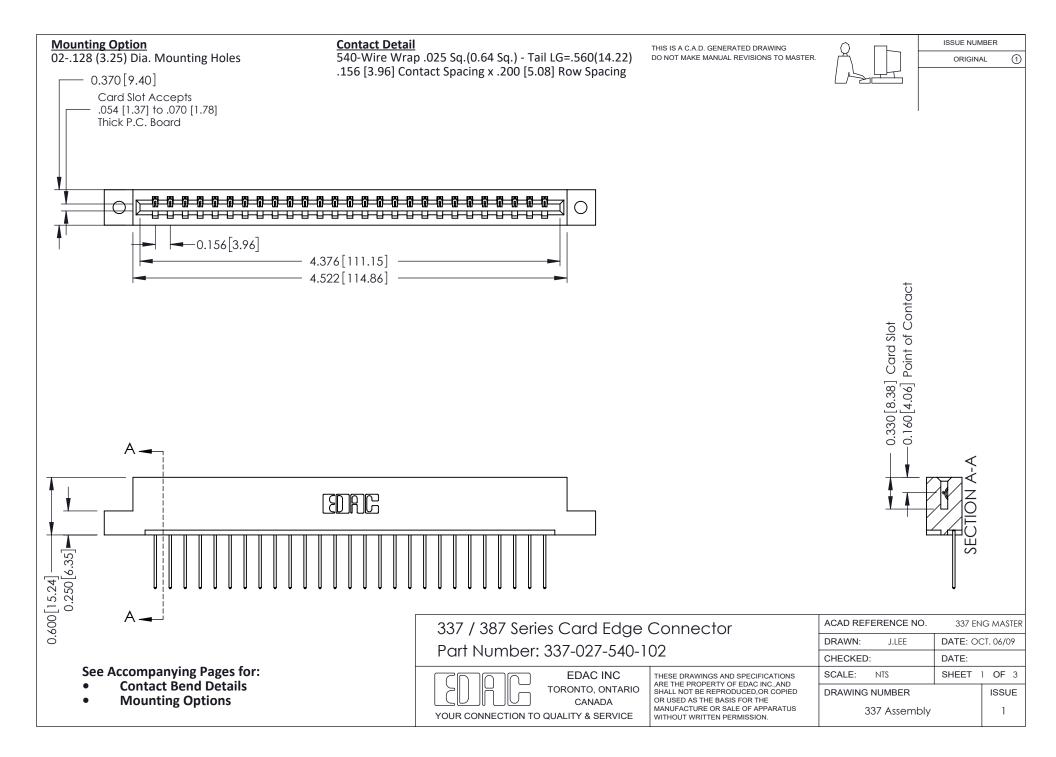

ISSUE NUMBER

ORIGINAL

1



| 337 / 387 Series Card Edge Connector<br>Contact Bend Detail           |                                                                                                                                                                                                  | ACAD REFERENCE NO. 337 E |                  | G MASTER      |
|-----------------------------------------------------------------------|--------------------------------------------------------------------------------------------------------------------------------------------------------------------------------------------------|--------------------------|------------------|---------------|
|                                                                       |