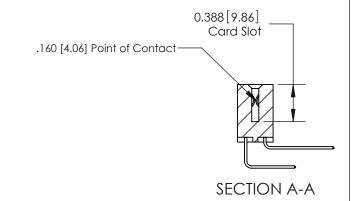

## **Contact Detail**

558-90 Degree Bend (Code 541 Contacts)

.156 [3.96] Contact Spacing x .200 [5.08] Row Spacing