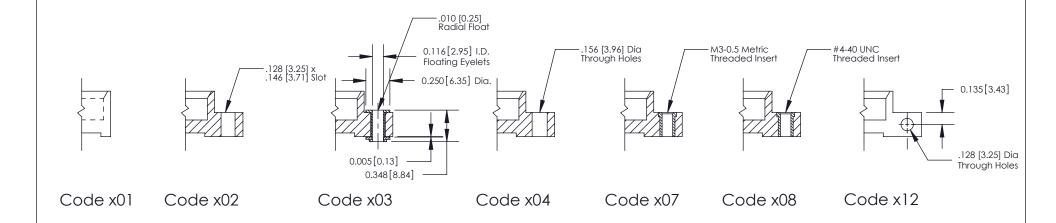

**Mounting Option** 

02-.128 (3.25) Dia. Mounting Holes

THIS IS A C.A.D. GENERATED DRAWING
DO NOT MAKE MANUAL REVISIONS TO MASTER

SOL NUMBER

ORIGINAL

1

| 333 Series Card Edge Connector |                                                                                                                                                                                                                                                                                                                                                                                                                                                                                                                                                                                                                                                                                                                                                                                                                                                                                                                                                                                                                                                                                                                                                                                                                                                                                                                                                                                                                                                                                                                                                                                                                                                                                                                                                                                                                                                                                                                                                                                                                                                                                                                                |         | ACAD REFERENCE NO. 333 ENG MASTER |         |           |  |
|--------------------------------|--------------------------------------------------------------------------------------------------------------------------------------------------------------------------------------------------------------------------------------------------------------------------------------------------------------------------------------------------------------------------------------------------------------------------------------------------------------------------------------------------------------------------------------------------------------------------------------------------------------------------------------------------------------------------------------------------------------------------------------------------------------------------------------------------------------------------------------------------------------------------------------------------------------------------------------------------------------------------------------------------------------------------------------------------------------------------------------------------------------------------------------------------------------------------------------------------------------------------------------------------------------------------------------------------------------------------------------------------------------------------------------------------------------------------------------------------------------------------------------------------------------------------------------------------------------------------------------------------------------------------------------------------------------------------------------------------------------------------------------------------------------------------------------------------------------------------------------------------------------------------------------------------------------------------------------------------------------------------------------------------------------------------------------------------------------------------------------------------------------------------------|---------|-----------------------------------|---------|-----------|--|
| Mounting Options               |                                                                                                                                                                                                                                                                                                                                                                                                                                                                                                                                                                                                                                                                                                                                                                                                                                                                                                                                                                                                                                                                                                                                                                                                                                                                                                                                                                                                                                                                                                                                                                                                                                                                                                                                                                                                                                                                                                                                                                                                                                                                                                                                | DRAWN:  | J.LEE                             | DATE: O | CT. 14/09 |  |
|                                |                                                                                                                                                                                                                                                                                                                                                                                                                                                                                                                                                                                                                                                                                                                                                                                                                                                                                                                                                                                                                                                                                                                                                                                                                                                                                                                                                                                                                                                                                                                                                                                                                                                                                                                                                                                                                                                                                                                                                                                                                                                                                                                                | CHECKED | ):                                | DATE:   |           |  |
| EDAC INC                       | THESE DRAWINGS AND SPECIFICATIONS                                                                                                                                                                                                                                                                                                                                                                                                                                                                                                                                                                                                                                                                                                                                                                                                                                                                                                                                                                                                                                                                                                                                                                                                                                                                                                                                                                                                                                                                                                                                                                                                                                                                                                                                                                                                                                                                                                                                                                                                                                                                                              | SCALE:  | NTS                               | SHEET : | 3 OF 4    |  |
| TORONTO, ONTARIO               | TORONTO, ONTARIO CANADA  TO QUALITY & SERVICE  TO QUALITY & SERVIC | DRAWING | NUMBER                            |         | ISSUE     |  |
|                                |                                                                                                                                                                                                                                                                                                                                                                                                                                                                                                                                                                                                                                                                                                                                                                                                                                                                                                                                                                                                                                                                                                                                                                                                                                                                                                                                                                                                                                                                                                                                                                                                                                                                                                                                                                                                                                                                                                                                                                                                                                                                                                                                | 3       | 33 Assembly                       |         | 1         |  |