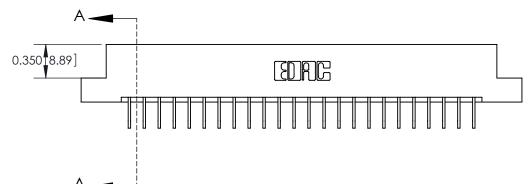

## **Contact Detail**

558-90 Degree Bend (Code 541 Contacts)

.156 [3.96] Contact Spacing x .200 [5.08] Row Spacing