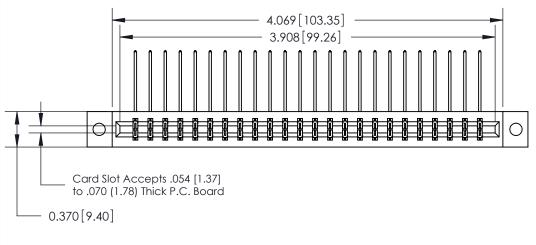

## **Contact Detail**

558-90 Degree Bend (Code 541 Contacts)

.156 [3.96] Contact Spacing x .200 [5.08] Row Spacing

## **Features**

- .156 (3.96) Contact Spacing x .200 (5.08) Row Spacing
- Accepts .062 (1.57) Nominal Thickness P.C. Board
- High Profile Insulator Body .600 (15.24)
- Contact Termination Options include P.C. Tail, Wire Hole, Wire Wrap, 90 Degree, & Extender Board Bends
- Single or Dual Row Configurations
- Variety of Mounting Options, Flush or Offset Lugs
- Accepts Between Contact and In-Contact Polarizing Keys

## **Specifications**

- Insulator Material: Thermoplastic Polyester, UL 94V-0, Colour: Green
- Contact Material: Copper, Nickel, Tin Alloy CA-725
- Contact Plating: Gold on the Mating Area, Tin on the Contact Tails, Nickel Underplate
- Current Rating: 3 Amperes Continuous
- Contact Resistance: 10 Milliohms Maximum
- Dielectric Withstanding Voltage: 1800 V AC rms at Sea Level Between Adjacent Contacts
- Insulation Resistance: 5000 Megohms Minimum
- Operating Temperature: -65 to +105 Degrees C
- Insertion Force: 16 oz (4.45 N) Maximum per Contact Pair when Tested with a .070 (1.78) Thick Gauge
- Withdrawal Force: 1 oz (0.28 N) Minimum per Contact Pair when Tested with a .054 (1.37) Thick Gauge