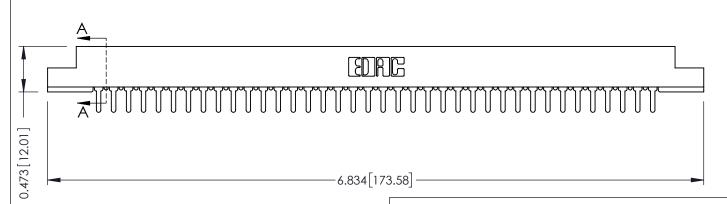

ORIGINAL

**SECTION A-A** 

**See Accompanying Pages for:** 

- **Contact Bend Details**
- **Mounting Options**

307 / 357 Card Edge Connector Part Number: 307-038-425-107

**EDAC INC** TORONTO, ONTARIO CANADA

THESE DRAWINGS AND SPECIFICATIONS ARE THE PROPERTY OF EDAC INC.,AND SHALL NOT BE REPRODUCED, OR COPIED OR USED AS THE BASIS FOR THE MANUFACTURE OR SALE OF APPARATUS WITHOUT WRITTEN PERMISSION.