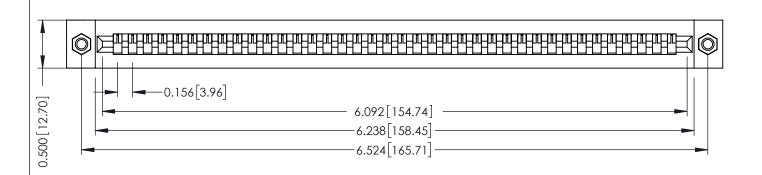

**Mounting Option** M3-0.5 Metric Threaded Inserts **Contact Detail** 

PC Tail .046x.013(1.17x0.33) - Tail LG=.213(5.41) .156 [3.96] Contact Spacing x .200 [5.08] Row Spacing

THIS IS A C.A.D. GENERATED DRAWING DO NOT MAKE MANUAL REVISIONS TO MASTER.