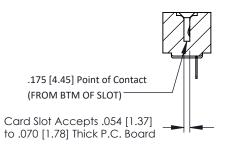

**Mounting Option** M3-0.5 Metric Threaded Inserts **Contact Detail** 

PC Tail .046x.013(1.17x0.33) - Tail LG=.213(5.41) .156 [3.96] Contact Spacing x .200 [5.08] Row Spacing

THIS IS A C.A.D. GENERATED DRAWING DO NOT MAKE MANUAL REVISIONS TO MASTER.