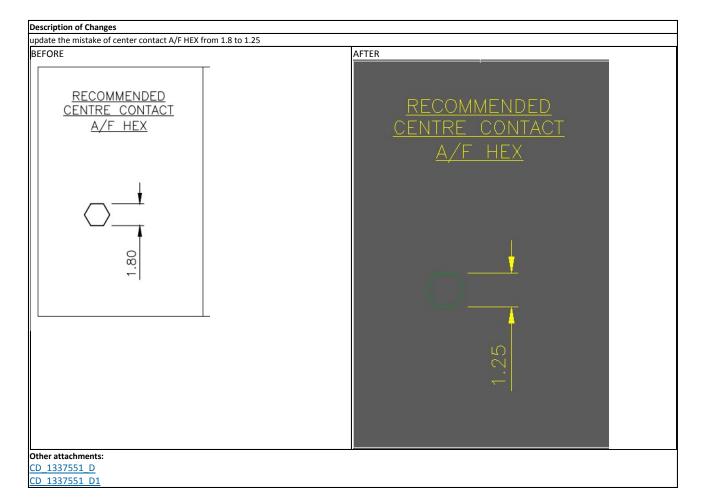

General Product Description:
RF Connector 1-1337551-0

| Reason for Changes:                    |                                                      |  |  |
|----------------------------------------|------------------------------------------------------|--|--|
| Document Clarification.                |                                                      |  |  |
| Estimated Dates:                       |                                                      |  |  |
| Last Order Date (Obsolete Parts Only): | First Date To Ship (Changed Parts Only):             |  |  |
| Last Ship Date (Obsolete Parts Only):  | Last Date for Mixed Shipments: (Changed Parts Only): |  |  |
|                                        | No Mixed Shipments                                   |  |  |