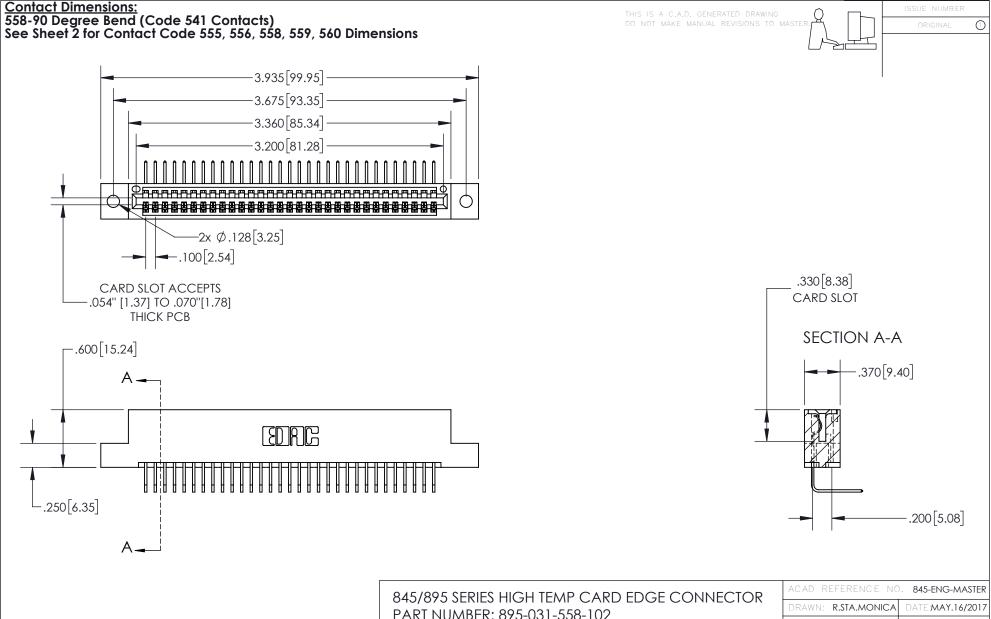

845-ENG-MASTER

INSULATOR MATERIAL: THERMOPLASTIC POLYESTER, UL 94V-0 DAP MATERIAL AVAILABLE UPON REQUEST

**Contact Code 558** 

CONTACT MATERIAL; COPPER ALLOY CONTACT PLATING: GOLD ON THE MATING AREA, TIN PLATING ON THE CONTACT TAILS, NICKEL UNDERPLATE