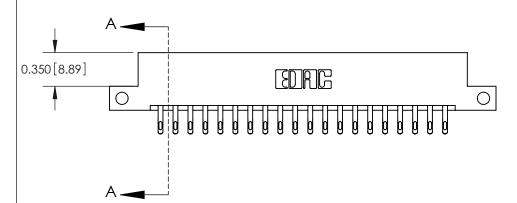

**Mounting Option** 

12-.128 (3.25) Dia. Side Mounting Holes

ORIGINAL

**See Accompanying Pages for:** 

**Contact Bend Details** 

837/887 Series High Temp Card Edge Connector Part Number: 887-040-555-212

**EDAC INC** TORONTO, ONTARIO CANADA

THESE DRAWINGS AND SPECIFICATIONS ARE THE PROPERTY OF EDAC INC.,AND SHALL NOT BE REPRODUCED, OR COPIED OR USED AS THE BASIS FOR THE MANUFACTURE OR SALE OF APPARATUS WITHOUT WRITTEN PERMISSION.