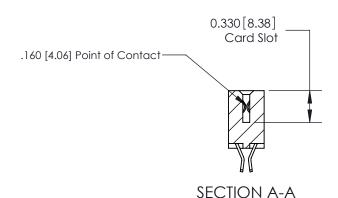

## **Contact Detail**

555-Extender Board Bend (Code 500 Contacts)

.156 [3.96] Contact Spacing x .200 [5.08] Row Spacing

THIS IS A C.A.D. GENERATED DRAWING DO NOT MAKE MANUAL REVISIONS TO MASTER.

ISSUE NUMBER

ORIGINAL

**See Accompanying Pages for:** 

**Contact Bend Details** 

837/887 Series High Temp Card Edge Connector Part Number: 887-040-555-212

**EDAC INC** TORONTO, ONTARIO CANADA

THESE DRAWINGS AND SPECIFICATIONS ARE THE PROPERTY OF EDAC INC.,AND SHALL NOT BE REPRODUCED, OR COPIED OR USED AS THE BASIS FOR THE MANUFACTURE OR SALE OF APPARATUS WITHOUT WRITTEN PERMISSION.