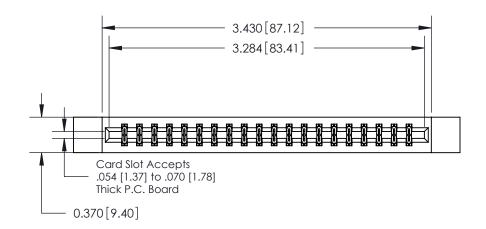

ORIGINAL

**See Accompanying Pages for:** 

**Contact Bend Details** 

837/887 Series High Temp Card Edge Connector Part Number: 887-040-555-212

**EDAC INC** TORONTO, ONTARIO CANADA

THESE DRAWINGS AND SPECIFICATIONS ARE THE PROPERTY OF EDAC INC.,AND SHALL NOT BE REPRODUCED, OR COPIED OR USED AS THE BASIS FOR THE MANUFACTURE OR SALE OF APPARATUS WITHOUT WRITTEN PERMISSION.