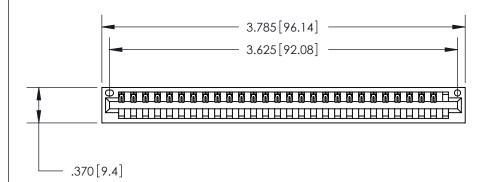

Contact Dimensions: 522-P.C. Tail .025 Sq. (0.64 Sq.) - Tail LG. =.440 (11.18) .125 (3.18) Contact Spacing x .250 (6.35) Row Spacing

THIS IS A C.A.D. GENERATED DRAWING DO NOT MAKE MANUAL REVISIONS TO MASTER.

ISSUE NUMBER

ORIGINAL

Card Slot Accepts .054 [1.37] to .070 [1.78] Thick P.C. Board .330 [8.38] Card Slot .160 [4.07] Point of Contact —

846/896 SERIES HIGH TEMP CARD EDGE CONNECTOR PART NUMBER: 846-028-522-101