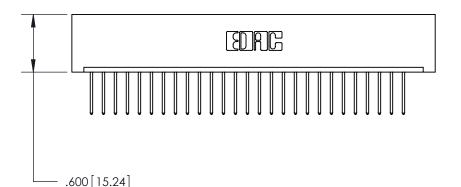

ISSUE NUMBER

ORIGINAL

1

.060 [1.52] .200 [5.08] .210[5.33] -.660 [16.76]

.060 [1.52] .150 [3.81] .260[6.6] -**Outside Tails** .660[16.76]

.165[4.19] .375 [9.54] .125(3.18) to .210(5.33) .125(3.18) to .210(5.33)

**Contact Code 558** 

**Contact Code 559** 

**Contact Code 560** 

INSULATOR MATERIAL: THERMOPLASTIC POLYESTER, UL 94V-0 CONTACT MATERIAL; COPPER, NICKEL, TIN ALLOY CA-725 CONTACT PLATING: GOLD ON THE MATING AREA, TIN-LEAD ON THE CONTACT TAILS, NICKEL UNDERPLATE

**Outside Tails** 

| ACAD REFERENCE NO. |       | 846-ENG-MASTER   |        |
|--------------------|-------|------------------|--------|
| DRAWN:             | J.LEE | DATE: APR. 22/09 |        |
| CHECKED:           |       | DATE:            |        |
| SCALE:             | 1:1   | SHEET            | 2 OF 2 |
| DRAWING NUMBER     |       | ISSUE            |        |