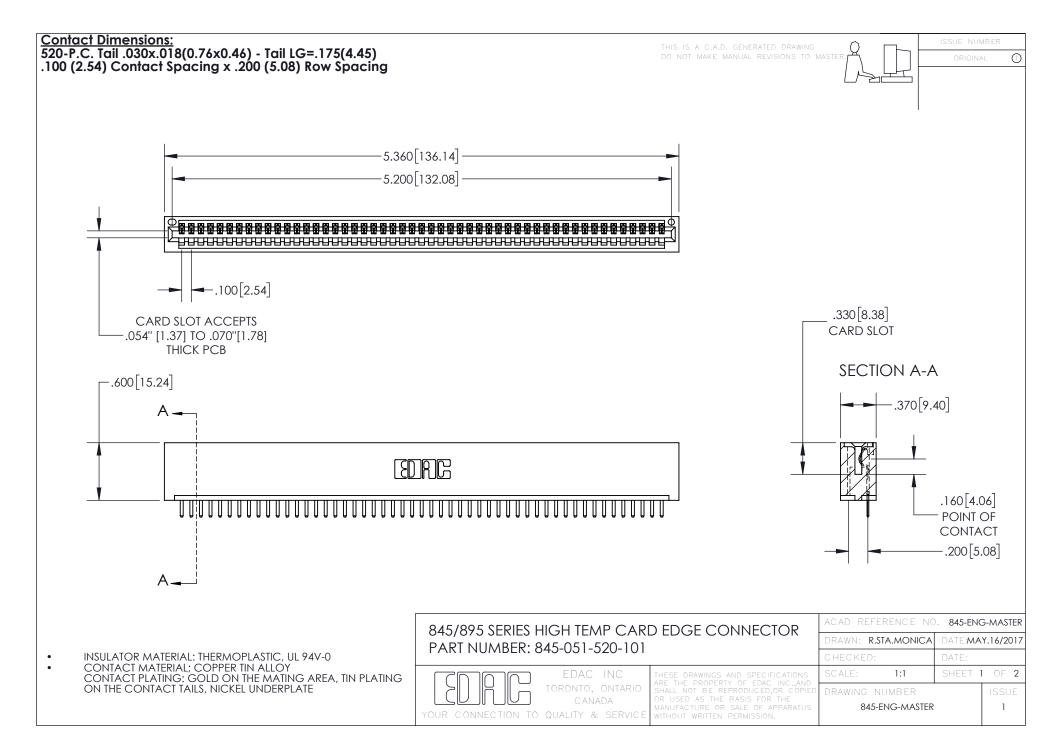

INSULATOR MATERIAL: THERMOPLASTIC POLYESTER, UL 94V-0 DAP MATERIAL AVAILABLE UPON REQUEST

**Contact Code 558** 

CONTACT MATERIAL; COPPER ALLOY CONTACT PLATING: GOLD ON THE MATING AREA, TIN PLATING ON THE CONTACT TAILS, NICKEL UNDERPLATE

## 845/895 SERIES HIGH TEMP CARD EDGE CONNECTOR CONTACT CODE 555,556,558,559,560 DIMENSIONS

YOUR CONNECTION TO QUALITY & SERVICE

Contact Code 559

|   | ACAD REFERENCE NO. 845-ENG-MASTER |                  |  |
|---|-----------------------------------|------------------|--|
|   | DRAWN: R.STA.MONICA               | DATE:MAY.16/2017 |  |
|   | CHECKED:                          | DATE:            |  |
|   | SCALE: 1:1                        | SHEET 2 OF 2     |  |
| D | DRAWING NUMBER                    | ISSUE            |  |

Contact Code 560

845-ENG-MASTER