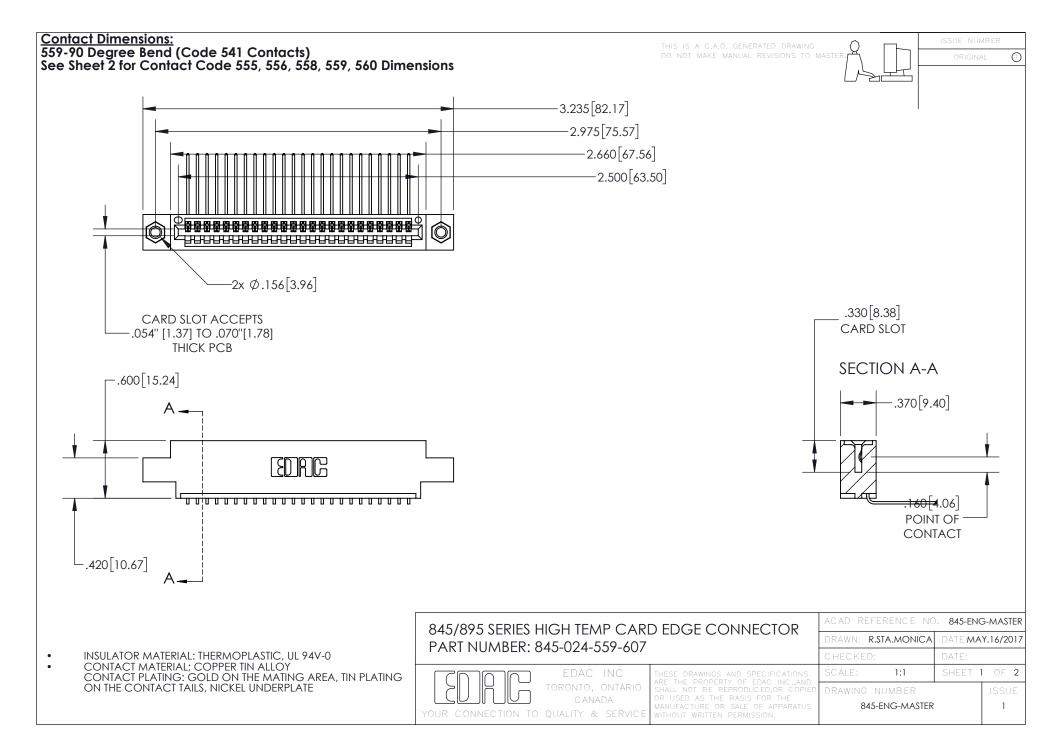

- INSULATOR MATERIAL: THERMOPLASTIC POLYESTER, UL 94V-0 DAP MATERIAL AVAILABLE UPON REQUEST
- CONTACT MATERIAL; COPPER ALLOY

CONTACT PLATING: GOLD ON THE MATING AREA, TIN PLATING ON THE CONTACT TAILS, NICKEL UNDERPLATE