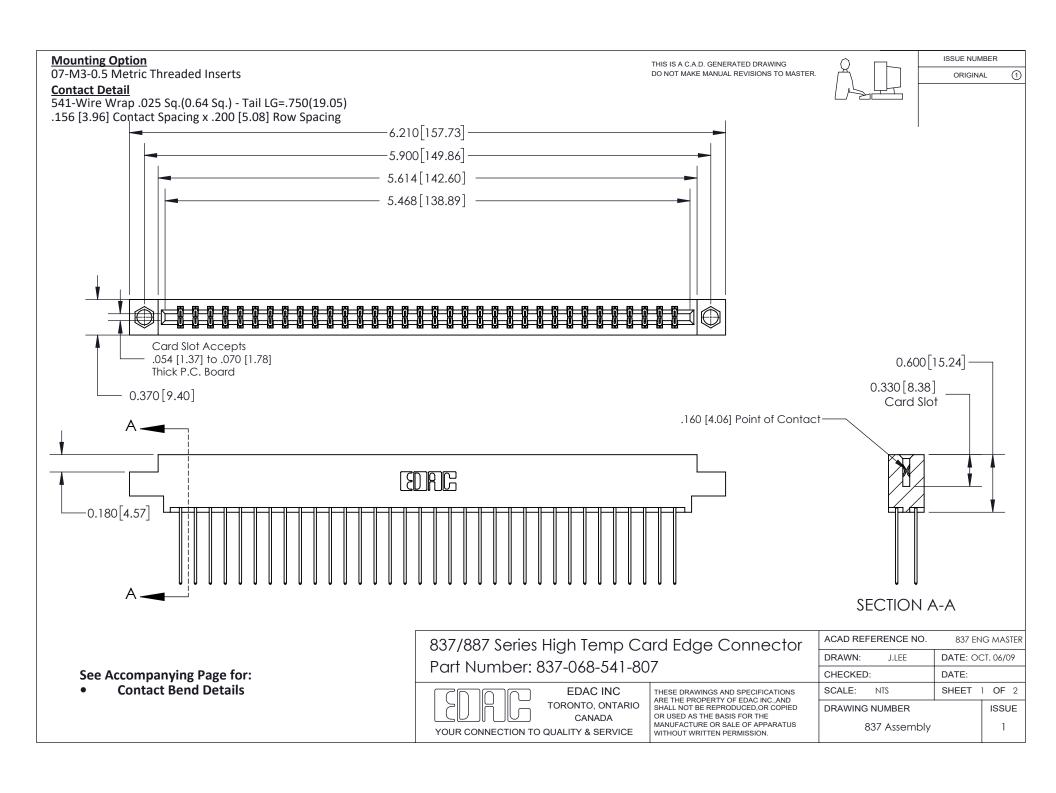

ISSUE NUMBER

ORIGINAL

1



| 837/887 Series High Temp Card Edge Connector<br>Contact Bend Detail |                                                                                                                                                                                                   | ACAD REFERENCE NO. 837 EN |                  | 3 MASTER      |
|---------------------------------------------------------------------|---------------------------------------------------------------------------------------------------------------------------------------------------------------------------------------------------|---------------------------|------------------|---------------|
|                                                                     |