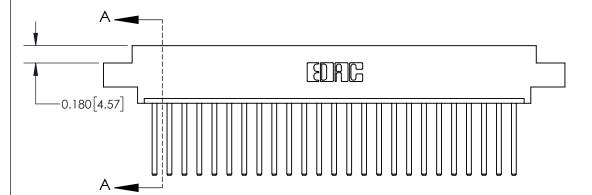

**Mounting Option** 

07-M3-0.5 Metric Threaded Inserts

## **Contact Detail**

544-Wire Wrap .050x.025(1.27x0.64) - Tail LG=.750(19.05)

.156 [3.96] Contact Spacing x .200 [5.08] Row Spacing

THIS IS A C.A.D. GENERATED DRAWING DO NOT MAKE MANUAL REVISIONS TO MASTER.