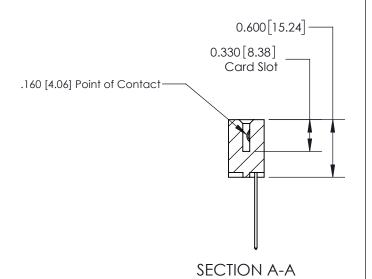

ISSUE NUMBER

ORIGINAL

1

| 837/887 Series High Temp Card Edge Connector<br>Contact Bend Detail |                                                                                                                                    | ACAD REFERENCE NO. | 837 ENG MASTER   |               |
|---------------------------------------------------------------------|------------------------------------------------------------------------------------------------------------------------------------|--------------------|------------------|---------------|
|                                                                     |                                                                                                                                    | DRAWN: J.LEE       | DATE: OCT. 06/09 |               |
|                                                                     |                                                                                                                                    | CHECKED:           | DATE:            |               |
| EDAC INC                                                            | THESE DRAWINGS AND SPECIFICATIONS ARE THE PROPERTY OF EDAC INC.,AND SHALL NOT BE REPRODUCED,OR COPIED OR USED AS THE BASIS FOR THE | SCALE: NTS         | SHEET            | 2 <b>OF</b> 2 |
| TORONTO, ONTARIO CANADA                                             |                                                                                                                                    | DRAWING NUMBER     | •                | ISSUE         |
| YOUR CONNECTION TO QUALITY & SERVICE                                | MANUFACTURE OR SALE OF APPARATUS WITHOUT WRITTEN PERMISSION.                                                                       | 837 Assembly       |                  | 1             |