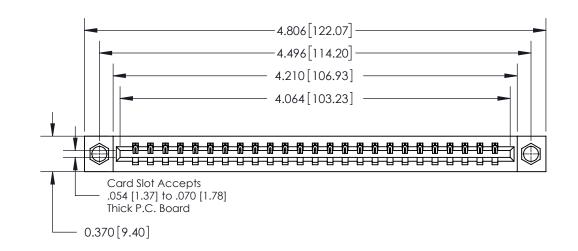

ISSUE NUMBER

ORIGINAL

**See Accompanying Page for:** 

**Contact Bend Details** 

837/887 Series High Temp Card Edge Connector Part Number: 837-025-544-607

**EDAC INC** TORONTO, ONTARIO CANADA

THESE DRAWINGS AND SPECIFICATIONS ARE THE PROPERTY OF EDAC INC.,AND SHALL NOT BE REPRODUCED, OR COPIED OR USED AS THE BASIS FOR THE MANUFACTURE OR SALE OF APPARATUS WITHOUT WRITTEN PERMISSION.