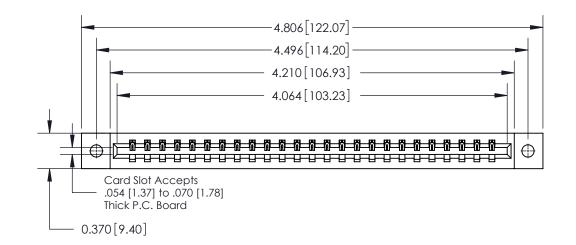

**Mounting Option** 

02-.128 (3.25) Dia. Mounting Holes

ISSUE NUMBER

ORIGINAL

837/887 Series High Temp Card Edge Connector Part Number: 837-025-541-602

YOUR CONNECTION TO QUALITY & SERVICE

**EDAC INC** TORONTO, ONTARIO CANADA

THESE DRAWINGS AND SPECIFICATIONS ARE THE PROPERTY OF EDAC INC., AND SHALL NOT BE REPRODUCED, OR COPIED OR USED AS THE BASIS FOR THE MANUFACTURE OR SALE OF APPARATUS WITHOUT WRITTEN PERMISSION.

| ACAD REFERENCE NO. | 837 ENG MASTER   |  |  |
|--------------------|------------------|--|--|
| DRAWN: J.LEE       | DATE: OCT. 06/09 |  |  |
| CHECKED:           | DATE:            |  |  |
| SCALE: NTS         | SHEET 1 OF 2     |  |  |
| DRAWING NUMBER     | ISSUE            |  |  |
| 837 Assembly       | 1                |  |  |