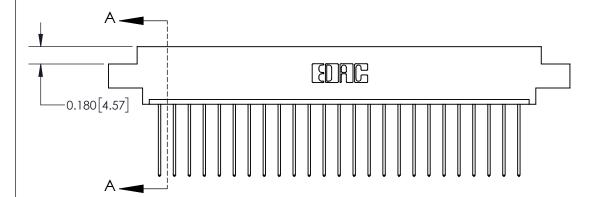

## **Contact Detail**

541-Wire Wrap .025 Sq.(0.64 Sq.) - Tail LG=.750(19.05)

.156 [3.96] Contact Spacing x .200 [5.08] Row Spacing

THIS IS A C.A.D. GENERATED DRAWING DO NOT MAKE MANUAL REVISIONS TO MASTER.

ISSUE NUMBER

ORIGINAL

837/887 Series High Temp Card Edge Connector Part Number: 837-025-541-602

YOUR CONNECTION TO QUALITY & SERVICE

**EDAC INC** TORONTO, ONTARIO CANADA

THESE DRAWINGS AND SPECIFICATIONS ARE THE PROPERTY OF EDAC INC., AND SHALL NOT BE REPRODUCED, OR COPIED OR USED AS THE BASIS FOR THE MANUFACTURE OR SALE OF APPARATUS WITHOUT WRITTEN PERMISSION.

| ACAD REFERENCE NO. | 837 ENG MASTER   |  |  |
|--------------------|------------------|--|--|
| DRAWN: J.LEE       | DATE: OCT. 06/09 |  |  |
| CHECKED:           | DATE:            |  |  |
| SCALE: NTS         | SHEET 1 OF 2     |  |  |
| DRAWING NUMBER     | ISSUE            |  |  |
| 837 Assembly       | 1                |  |  |