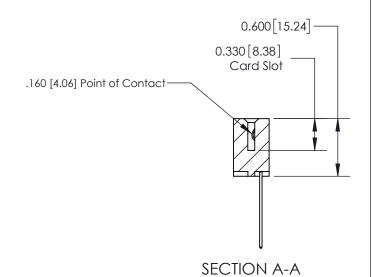

**See Accompanying Page for:** 

**Contact Bend Details** 

ISSUE NUMBER

ORIGINAL

1

| 837/887 Series High Temp Card Edge Connector<br>Contact Bend Detail |                                                                                                                                    | ACAD REFERENCE NO. | 837 ENG MASTER   |               |
|---------------------------------------------------------------------|------------------------------------------------------------------------------------------------------------------------------------|--------------------|------------------|---------------|
|                                                                     |                                                                                                                                    | DRAWN: J.LEE       | DATE: OCT. 06/09 |               |
|                                                                     |                                                                                                                                    | CHECKED:           | DATE:            |               |
| EDAC INC                                                            | THESE DRAWINGS AND SPECIFICATIONS ARE THE PROPERTY OF EDAC INC.,AND SHALL NOT BE REPRODUCED,OR COPIED OR USED AS THE BASIS FOR THE | SCALE: NTS         | SHEET            | 2 <b>OF</b> 2 |
| TORONTO, ONTARIO CANADA                                             |                                                                                                                                    | DRAWING NUMBER     | •                | ISSUE         |
| YOUR CONNECTION TO QUALITY & SERVICE                                | MANUFACTURE OR SALE OF APPARATUS WITHOUT WRITTEN PERMISSION.                                                                       | 837 Assembly       |                  | 1             |