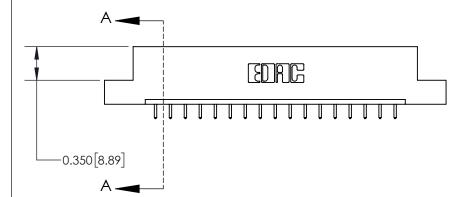

**Mounting Option** 

02-.128 (3.25) Dia. Mounting Holes

## **Contact Detail**

521-P.C. Tail .025 Sq.(0.64 Sq.) - Tail LG=.150(3.81)

.156 [3.96] Contact Spacing x .200 [5.08] Row Spacing





THIS IS A C.A.D. GENERATED DRAWING DO NOT MAKE MANUAL REVISIONS TO MASTER.



ISSUE NUMBER ORIGINAL



837/887 Series High Temp Card Edge Connector Part Number: 837-017-521-102

YOUR CONNECTION TO QUALITY & SERVICE

**EDAC INC** TORONTO, ONTARIO CANADA

THESE DRAWINGS AND SPECIFICATIONS ARE THE PROPERTY OF EDAC INC.,AND SHALL NOT BE REPRODUCED, OR COPIED OR USED AS THE BASIS FOR THE MANUFACTURE OR SALE OF APPARATUS WITHOUT WRITTEN PERMISSION.

| ACAD REFERENCE NO. | 837 ENG MASTER   |  |  |
|--------------------|------------------|--|--|
| DRAWN: J.LEE       | DATE: OCT. 06/09 |  |  |
| CHECKED:           | DATE:            |  |  |
| SCALE: NTS         | SHEET 1 OF 2     |  |  |
| DRAWING NUMBER     | ISSUE            |  |  |
| 837 Assembly       | 1                |  |  |

**See Accompa