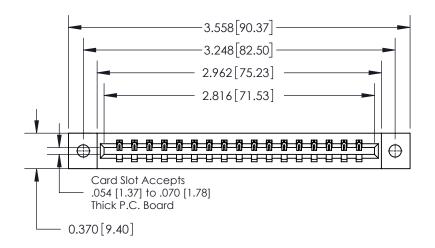

**Mounting Option** 

02-.128 (3.25) Dia. Mounting Holes

## **Contact Detail**

521-P.C. Tail .025 Sq.(0.64 Sq.) - Tail LG=.150(3.81)

.156 [3.96] Contact Spacing x .200 [5.08] Row Spacing

THIS IS A C.A.D. GENERATED DRAWING DO NOT MAKE MANUAL REVISIONS TO MASTER.