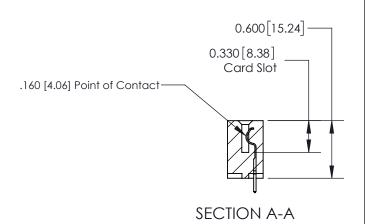

## **Contact Detail**

521-P.C. Tail .025 Sq.(0.64 Sq.) - Tail LG=.150(3.81)

.156 [3.96] Contact Spacing x .200 [5.08] Row Spacing

THIS IS A C.A.D. GENERATED DRAWING DO NOT MAKE MANUAL REVISIONS TO MASTER.