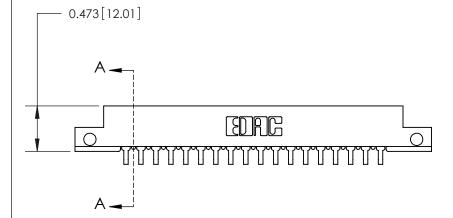

## **Contact Detail**

90 Degree Bend (Code 527 Contacts)

.156 [3.96] Contact Spacing x .200 [5.08] Row Spacing

**SECTION A-A** 

.095 [2.41] Point of Contact (Measured from bottom of Card Slot)

**See Accompanying Page for:** 