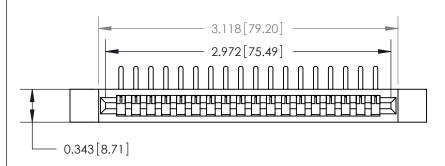

**Mounting Option** 

.128 (3.25) Dia. Side Mounting Holes

## **Contact Detail**

90 Degree Bend (Code 527 Contacts)

.156 [3.96] Contact Spacing x .200 [5.08] Row Spacing







**SECTION A-A** 

.095 [2.41] Point of Contact (Measured from bottom of Card Slot)



**See Accompanying Page for:** 

**Contact Bend Details** 

807/857 Series High Temp Card Edge Connector Part Number: 807-018-459-112

YOUR CONNECTION TO QUALITY & SERVICE

| ACAD REFERENCE NO. 807 ENG MASTER |                  |
|-----------------------------------|------------------|
| DRAWN: J.LEE                      | DATE: AUG. 11/09 |
| CHECKED:                          | DATE:            |
| SCALE: NTS                        | SHEET 1 OF 2     |
| DRAWING NUMBER                    | ISSUE            |

807 Assembly