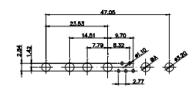

21W1 Male/Female

628 COMBO ASSEMBLY

ISSUE

1

| 8W8 Fema                                                                                  | ale                                                                            |                                                                                                                                                     |
|-------------------------------------------------------------------------------------------|--------------------------------------------------------------------------------|-----------------------------------------------------------------------------------------------------------------------------------------------------|
|                                                                                           |                                                                                |                                                                                                                                                     |
|                                                                                           | 17W2                                                                           | 2 Male/Female                                                                                                                                       |
| CURRENT RATING / ØA<br>10A / 2.2<br>20A / 3.3<br>30A / 3.7<br>40A / 4.2                   | ***                                                                            | 47.05<br>23.63 13.8<br>47.05<br>4.31 + 9.70.<br>4.31 + 9.70.<br>4.31 + 9.70.<br>4.4 + 4 + 4 + 4 + 4 + 4 + 4 + 4 + 4 + 4                             |
|                                                                                           | COMBINATION                                                                    | D-SUB                                                                                                                                               |
| S SERIES FULLY CONFORMS TO<br>E EUROPEAN UNION DIRECTIVES<br>1/65/EU FOR RoHS COMPLIANCY. | EDAC INC<br>TORONTO, ONTARIO<br>CANADA<br>YOUR CONNECTION TO QUALITY & SERVICE | THESE DRAWINGS AND SF<br>ARE THE PROPERTY OF E<br>SHALL NOT BE REPRODU<br>OR USED AS THE BASIS FO<br>MANUFACTURE OR SALE (<br>WITHOUT WRITTEN PERMI |

| 4 4 4 4 4 4 4 4 4 4 4 4 4 4 4 4 4 4 4 |                  |
|---------------------------------------|------------------|
|                                       | 17W2 Male/Female |
|                                       | 47.05            |