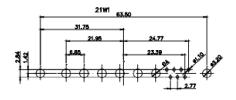

SW REFERENCE NO .:

5W5 Female

COMPLIANT

47.00

23.53

8W8 Male

11W1 Male/Female

 TOLERANCE
 THIS IS A C.A.D. GENERATED DRAWING

 UNLESS OTHERWISE
 DO NOT MAKE MANUAL REVISIONS TO MASTER.

 .X
 ±0.25

9W4 Male

25W3 Male

47.00 23.53 23.53 47.00 9.70 14.51 9.32 14.51 9.32 14.51 9.70 14.51 9.70 14.51 9.70 14.51 9.70 9.70 9.70 9.70 9.70 9.70 9.70 9.70 9.70 9.70 9.70 9.70 9.70 9.70 9.70 9.70 9.70 9.70 9.70 9.70 9.70 9.70 9.70 9.70 9.70 9.70 9.70 9.70 9.70 9.70 9.70 9.70 9.70 9.70 9.70 9.70 9.70 9.70 9.70 9.70 9.70 9.70 9.70 9.70 9.70 9.70 9.70 9.70 9.70 9.70 9.70 9.70 9.70 9.70 9.70 9.70 9.70 9.70 9.70 9.70 9.70 9.70 9.70 9.70 9.70 9.70 9.70 9.70 9.70 9.70 9.70 9.70 9.70 9.70 9.70 9.70 9.70 9.70 9.70 9.70 9.70 9.70 9.70 9.70 9.70 9.70 9.70 9.70 9.70 9.70 9.70 9.70 9.70 9.70 9.70 9.70 9.70 9.70 9.70 9.70 9.70 9.70 9.70 9.70 9.70 9.70 9.70 9.70 9.70 9.70 9.70 9.70 9.70 9.70 9.70 9.70 9.70 9.70 9.70 9.70 9.70 9.70 9.70 9.70 9.70 9.70 9.70 9.70 9.70 9.70 9.70 9.70 9.70 9.70 9.70 9.70 9.70 9.70 9.70 9.70 9.70 9.70 9.70 9.70 9.70 9.70 9.70 9.70 9.70 9.70 9.70 9.70 9.70 9.70 9.70 9.70 9.70 9.70 9.70 9.70 9.70 9.70 9.70 9.70 9.70 9.70 9.70 9.70 9.70 9.70 9.70 9.70 9.70 9.70 9.70 9.70 9.70 9.70 9.70 9.70 9.70 9.70 9.70 9.70 9.70 9.70 9.70 9.70 9.70 9.70 9.70 9.70 9.70 9.70 9.70 9.70 9.70 9.70 9.70 9.70 9.70 9.70 9.70 9.70 9.70 9.70 9.70 9.70 9.70 9.70 9.70 9.70 9.70 9.70 9.70 9.70 9.70 9.70 9.70 9.70 9.70 9.70 9.70 9.70 9.70 9.70 9.70 9.70 9.70 9.70 9.70 9.70 9.70 9.70 9.70 9.70 9.70 9.70 9.70 9.70 9.70 9.70 9.70 9.70 9.70 9.70 9.70 9.70 9.70 9.70 9.70 9.70 9.70 9.70 9.70 9.70 9.70 9.70 9.70 9.70 9.70 9.70 9.70 9.70 9.70 9.70 9.70 9.70 9.70 9.70 9.70 9.70 9.70 9.70 9.70 9.70 9.70 9.70 9.70 9.70 9.70 9.70 9.70 9.70 9.70 9.70 9.70 9.70 9.70 9.70 9.70 9.70 9.70 9.70 9.70 9.70 9.70 9.70 9.70 9.70 9.70 9.70 9.70 9.70 9.70 9.70 9.70 9.70 9.70 9.70 9.70 9.70 9.70 9.70 9.70 9.70 9.70 9.70 9.70 9.70 9.70 9.70 9.70 9.