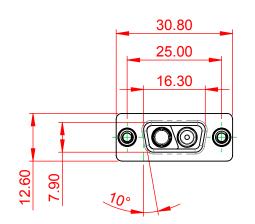

OPERATING TEMPERATURE: -55°C ~ 125°C

SIGNAL CONTACT CURRENT RATING: 5A PER CONTACT SIGNAL CONTACT RESISTANCE: 10mQ MAX. INSULATOR RESISTANCE: 5000MΩ min. DIELECTRIC WITHSTANDING VOLTAGE: 1000V AC rms

| COMBINATION D-SUB                    |                                                                        | SW REFERENCE NO.: 628 COMBO ASSEMBLY |                           |   |  |
|--------------------------------------|------------------------------------------------------------------------|--------------------------------------|---------------------------|---|--|
|                                      |                                                                        | DRAWN: C.B                           | DATE: JAN. 01/2019        |   |  |
|                                      |                                                                        | CHECKED:                             | DATE:                     |   |  |
| EDAC INC                             | THESE DRAWINGS AND SPECIFICATIONS<br>ARE THE PROPERTY OF EDAC INC. AND | SCALE: (IN C.A.D. 1:1)               | SHEET 1 OF                | 4 |  |
| YOUR CONNECTION TO QUALITY & SERVICE | SHALL NOT BE REPRODUCED, OR COPIED<br>OR USED AS THE BASIS FOR THE     | DRAWING NUMBER: 628-2WK              | G NUMBER: 628-2WK2224-2T4 |   |  |
|                                      | MANUFACTURE OR SALE OF APPARATUS<br>WITHOUT WRITTEN PERMISSION.        | PART NUMBER: 628-2WK                 | 2224-2T4                  | 1 |  |