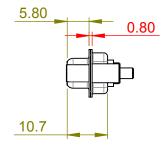

OPERATING TEMPERATURE: -55°C ~ 125°C

SIGNAL CONTACT CURRENT RATING: 5A PER CONTACT SIGNAL CONTACT RESISTANCE: 10mQ MAX. INSULATOR RESISTANCE: 5000MΩ min. DIELECTRIC WITHSTANDING VOLTAGE: 1000V AC rms

| COMBINATION D-SUB                    |                                                                        | SW REFERENCE NO.: 628 COMBO ASSEMBLY |                           |   |  |
|--------------------------------------|------------------------------------------------------------------------|--------------------------------------|---------------------------|---|--|
|                                      |                                                                        | DRAWN: C.B                           | DATE: JAN. 01/2019        |   |  |
|                                      |                                                                        | CHECKED:                             | DATE:                     |   |  |
| EDAC INC                             | THESE DRAWINGS AND SPECIFICATIONS<br>ARE THE PROPERTY OF EDAC INC. AND | SCALE: (IN C.A.D. 1:1)               | SHEET 1 OF                | 4 |  |
| YOUR CONNECTION TO QUALITY & SERVICE | SHALL NOT BE REPRODUCED, OR COPIED<br>OR USED AS THE BASIS FOR THE     | DRAWING NUMBER: 628-2WK              | G NUMBER: 628-2WK2224-2T4 |   |  |
|                                      | MANUFACTURE OR SALE OF APPARATUS<br>WITHOUT WRITTEN PERMISSION.        | PART NUMBER: 628-2WK                 | 2224-2T4                  | 1 |  |