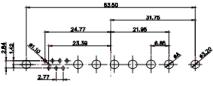

THIS IS A C.A.D. GENERATED DRAWING DO NOT MAKE MANUAL REVISIONS TO MASTER.

**ISSUE NUMBER** ORIGINAL

(1)

MATERIAL:

HOUSING: THERMOPLASTIC POLYESTER, UL94V-0

SHELL: STEEL, Sn or Ni PLATED CONTACT: COPPER ALLOY SEE ORDERING GUIDE FOR PLATING

OPERATING TEMPERATURE: -55°C ~ 125°C

SIGNAL CONTACT CURRENT RATING: 5A PER CONTACT SIGNAL CONTACT RESISTANCE: 10mQ MAX. INSULATOR RESISTANCE: 5000MΩ min. DIELECTRIC WITHSTANDING VOLTAGE: 1000V AC rms

| COMBINATION D-SUB                    |                                                                        | SW REFERENCE NO.: 628 COMBO ASSEMBLY |                           |   |  |
|--------------------------------------|------------------------------------------------------------------------|--------------------------------------|---------------------------|---|--|
|                                      |                                                                        | DRAWN: C.B                           | DATE: JAN. 01/2019        |   |  |
|                                      |                                                                        | CHECKED:                             | DATE:                     |   |  |
| EDAC INC                             | THESE DRAWINGS AND SPECIFICATIONS<br>ARE THE PROPERTY OF EDAC INC. AND | SCALE: (IN C.A.D. 1:1)               | SHEET 1 OF                | 4 |  |
| YOUR CONNECTION TO QUALITY & SERVICE | SHALL NOT BE REPRODUCED, OR COPIED<br>OR USED AS THE BASIS FOR THE     | DRAWING NUMBER: 628-2WK              | G NUMBER: 628-2WK2224-2T4 |   |  |
|                                      | MANUFACTURE OR SALE OF APPARATUS<br>WITHOUT WRITTEN PERMISSION.        | PART NUMBER: 628-2WK                 | 2224-2T4                  | 1 |  |

THIS SERIES FULLY CONFORMS TO THE EUROPEAN UNION DIRECTIVES 2011/65/EU FOR RoHS COMPLIANCY.

THIS IS A C.A.D. GENERATED DRAWING TOLERANCE UNLESS OTHERWISE SPECIFIED DO NOT MAKE MANUAL REVISIONS TO MASTER. .X ±0.25 .XX ±0.13 .XXX ±0.05