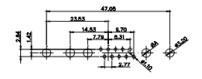

21W1 Male/Female

628 COMBO ASSEMBLY

ISSUE

1

| 8W8 Fema                                                                                  | ale                                                                            |                                                                                                                                                     |
|-------------------------------------------------------------------------------------------|--------------------------------------------------------------------------------|-----------------------------------------------------------------------------------------------------------------------------------------------------|
|                                                                                           |                                                                                |                                                                                                                                                     |
|                                                                                           | 17W2                                                                           | 2 Male/Female                                                                                                                                       |
| CURRENT RATING / ØA<br>10A / 2.2<br>20A / 3.3<br>30A / 3.7<br>40A / 4.2                   | ***                                                                            | 47.05<br>23.63 13.8<br>47.05<br>4.31 + 9.70.<br>4.31 + 9.70.<br>4.31 + 9.70.<br>4.4 + 4 + 4 + 4 + 4 + 4 + 4 + 4 + 4 + 4                             |
|                                                                                           | COMBINATION                                                                    | D-SUB                                                                                                                                               |
| S SERIES FULLY CONFORMS TO<br>E EUROPEAN UNION DIRECTIVES<br>1/65/EU FOR RoHS COMPLIANCY. | EDAC INC<br>TORONTO, ONTARIO<br>CANADA<br>YOUR CONNECTION TO QUALITY & SERVICE | THESE DRAWINGS AND SF<br>ARE THE PROPERTY OF E<br>SHALL NOT BE REPRODU<br>OR USED AS THE BASIS FO<br>MANUFACTURE OR SALE (<br>WITHOUT WRITTEN PERMI |

| 4 4 4 4 4 4 4 4 4 4 4 4 4 4 4 4 4 4 4 |                  |
|---------------------------------------|------------------|
|                                       | 17W2 Male/Female |
|                                       | 47.05            |