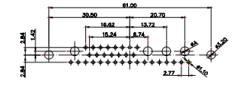

(1)

2W2 / 2WK2

5W5 Male

3W3 / 3WK3

5W1 Male/Female

7W2 Male/Female

21W4 Male/Female

27W2 Male/Female

21W1 Male/Female

628 COMBO ASSEMBLY

ISSUE

1

| 8W8 Fema                                                                                  | ale                                                                            |                                                                                                                                                     |
|-------------------------------------------------------------------------------------------|--------------------------------------------------------------------------------|-----------------------------------------------------------------------------------------------------------------------------------------------------|
|                                                                                           |                                                                                |                                                                                                                                                     |
|                                                                                           | 17W2                                                                           | 2 Male/Female                                                                                                                                       |
| CURRENT RATING / ØA<br>10A / 2.2<br>20A / 3.3<br>30A / 3.7<br>40A / 4.2                   | ***                                                                            | 47.05<br>23.63 13.8<br>47.05<br>4.31 + 9.70.<br>4.31 + 9.70.<br>4.31 + 9.70.<br>4.4 + 4 + 4 + 4 + 4 + 4 + 4 + 4 + 4 + 4                             |
|                                                                                           | COMBINATION                                                                    | D-SUB                                                                                                                                               |
| S SERIES FULLY CONFORMS TO<br>E EUROPEAN UNION DIRECTIVES<br>1/65/EU FOR RoHS COMPLIANCY. | EDAC INC<br>TORONTO, ONTARIO<br>CANADA<br>YOUR CONNECTION TO QUALITY & SERVICE | THESE DRAWINGS AND SF<br>ARE THE PROPERTY OF E<br>SHALL NOT BE REPRODU<br>OR USED AS THE BASIS FO<br>MANUFACTURE OR SALE (<br>WITHOUT WRITTEN PERMI |