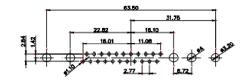

SW REFERENCE NO .:

5W5 Female

COMPLIANT

47.00

23.53

8W8 Male

11W1 Male/Female

 TOLERANCE
 THIS IS A C.A.D. GENERATED DRAWING