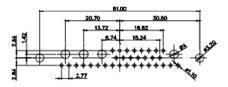

9.70 9.70 9.70 9.70 9.70 9.70 9.70 9.70 9.70 9.70 9.70 9.70 9.70 9.70 9.70 9.70 9.70 9.70 9.70 9.70 9.70 9.70 9.70 9.70 9.70 9.70 9.70 9.70 9.70 9.70 9.70 9.70 9.70 9.70 9.70 9.70 9.70 9.70 9.70 9.70 9.70 9.70 9.70 9.70 9.70 9.70 9.70 9.70 9.70 9.70 9.70 9.70 9.70 9.70 9.70 9.70 9.70 9.70 9.70 9.70 9.70 9.70 9.70 9.70 9.70 9.70 9.70 9.70 9.70 9.70 9.70 9.70 9.70 9.70 9.70 9.70 9.70 9.70 9.70 9.70 9.70 9.70 9.70 9.70 9.70 9.70 9.70 9.70 9.70 9.70 9.70 9.70 9.70 9.70 9.70 9.70 9.70 9.70 9.70 9.70 9.70 9.70 9.70 9.70 9.70 9.70 9.70 9.70 9.70 9.70 9.70 9.70 9.70 9.70 9.70 9.70 9.70 9.70 9.70 9.70 9.70 9.70 9.70 9.70 9.70 9.70 9.70 9.70 9.70 9.70 9.70 9.70 9.70 9.70 9.70 9.70 9.70 9.70 9.70 9.70 9.70 9.70 9.70 9.70 9.70 9.70 9.70 9.70 9.70 9.70 9.70 9.



36W4 Female



13W3 Male



36W4 Male







13W6 Male



43W2 Male





17W5 Female

.XX ±0.13 .XXX ±0.05

9W4 Female

13W3 Female



43W2 Female

47W1 Female



17W5 Male

COMPLIANT









2.77



|                                                                                                   |             |