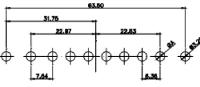

THIS IS A C.A.D. GENERATED DRAWING DO NOT MAKE MANUAL REVISIONS TO MASTER.

**ISSUE NUMBER** ORIGINAL

(1)

MATERIAL:

HOUSING: THERMOPLASTIC POLYESTER, UL94V-0

SHELL: STEEL, Sn or Ni PLATED CONTACT: COPPER ALLOY SEE ORDERING GUIDE FOR PLATING

OPERATING TEMPERATURE: -55°C ~ 125°C

SIGNAL CONTACT CURRENT RATING: 5A PER CONTACT SIGNAL CONTACT RESISTANCE: 10mQ MAX. INSULATOR RESISTANCE: 5000MΩ min. DIELECTRIC WITHSTANDING VOLTAGE: 1000V AC rms

| COMBINATION D-SUB                    |                                                                        | SW REFERENCE NO.: 628 COMBO ASSEMBLY |                           |   |  |
|--------------------------------------|------------------------------------------------------------------------|--------------------------------------|---------------------------|---|--|
|                                      |                                                                        | DRAWN: C.B                           | DATE: JAN. 01/2019        |   |  |
|                                      |                                                                        | CHECKED:                             | DATE:                     |   |  |
| EDAC INC                             | THESE DRAWINGS AND SPECIFICATIONS<br>ARE THE PROPERTY OF EDAC INC. AND | SCALE: (IN C.A.D. 1:1)               | SHEET 1 OF                | 4 |  |
| YOUR CONNECTION TO QUALITY & SERVICE | SHALL NOT BE REPRODUCED, OR COPIED<br>OR USED AS THE BASIS FOR THE     | DRAWING NUMBER: 628-2WK              | G NUMBER: 628-2WK2224-2T4 |   |  |
|                                      | MANUFACTURE OR SALE OF APPARATUS<br>WITHOUT WRITTEN PERMISSION.        | PART NUMBER: 628-2WK                 | 2224-2T4                  | 1 |  |