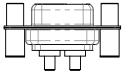

THIS IS A C.A.D. GENERATED DRAWING DO NOT MAKE MANUAL REVISIONS TO MASTER.

**ISSUE NUMBER** ORIGINAL

(1)

MATERIAL:

HOUSING: THERMOPLASTIC POLYESTER, UL94V-0

SHELL: STEEL, Sn or Ni PLATED CONTACT: COPPER ALLOY SEE ORDERING GUIDE FOR PLATING

OPERATING TEMPERATURE: -55°C ~ 125°C

SIGNAL CONTACT CURRENT RATING: 5A PER CONTACT SIGNAL CONTACT RESISTANCE: 10mQ MAX. INSULATOR RESISTANCE: 5000MΩ min. DIELECTRIC WITHSTANDING VOLTAGE: 1000V AC rms

| COMBINATION D-SUB                    |                                                                        | SW REFERENCE NO.: 628 COMBO ASSEMBLY |                           |   |  |
|--------------------------------------|------------------------------------------------------------------------|--------------------------------------|---------------------------|---|--|
|                                      |                                                                        | DRAWN: C.B                           | DATE: JAN. 01/2019        |   |  |
|                                      |                                                                        | CHECKED:                             | DATE:                     |   |  |
| EDAC INC                             | THESE DRAWINGS AND SPECIFICATIONS<br>ARE THE PROPERTY OF EDAC INC. AND | SCALE: (IN C.A.D. 1:1)               | SHEET 1 OF                | 4 |  |
| YOUR CONNECTION TO QUALITY & SERVICE | SHALL NOT BE REPRODUCED, OR COPIED<br>OR USED AS THE BASIS FOR THE     | DRAWING NUMBER: 628-2WK              | G NUMBER: 628-2WK2224-2T4 |   |  |
|                                      | MANUFACTURE OR SALE OF APPARATUS<br>WITHOUT WRITTEN PERMISSION.        | PART NUMBER: 628-2WK                 | 2224-2T4                  | 1 |  |