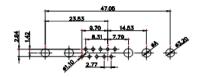

THIS IS A C.A.D. GENERATED DRAWING DO NOT MAKE MANUAL REVISIONS TO MASTER.

**ISSUE NUMBER** ORIGINAL

(1)

MATERIAL:

HOUSING: THERMOPLASTIC POLYESTER, UL94V-0

SHELL: STEEL, Sn or Ni PLATED CONTACT: COPPER ALLOY SEE ORDERING GUIDE FOR PLATING

OPERATING TEMPERATURE: -55°C ~ 125°C

SIGNAL CONTACT CURRENT RATING: 5A PER CONTACT SIGNAL CONTACT RESISTANCE: 10mQ MAX. INSULATOR RESISTANCE: 5000MΩ min. DIELECTRIC WITHSTANDING VOLTAGE: 1000V AC rms

| COMBINATION D-SUB                    |                                                                        | SW REFERENCE NO.: 628 COMBO ASSEMBLY |                           |   |  |
|--------------------------------------|------------------------------------------------------------------------|--------------------------------------|---------------------------|---|--|
|                                      |                                                                        | DRAWN: C.B                           | DATE: JAN. 01/2019        |   |  |
|                                      |                                                                        | CHECKED:                             | DATE:                     |   |  |
| EDAC INC                             | THESE DRAWINGS AND SPECIFICATIONS<br>ARE THE PROPERTY OF EDAC INC. AND | SCALE: (IN C.A.D. 1:1)               | SHEET 1 OF                | 4 |  |
| YOUR CONNECTION TO QUALITY & SERVICE | SHALL NOT BE REPRODUCED, OR COPIED<br>OR USED AS THE BASIS FOR THE     | DRAWING NUMBER: 628-2WK              | G NUMBER: 628-2WK2224-2T4 |   |  |
|                                      | MANUFACTURE OR SALE OF APPARATUS<br>WITHOUT WRITTEN PERMISSION.        | PART NUMBER: 628-2WK                 | 2224-2T4                  | 1 |  |

THIS SERIES FULLY CONFORMS TO THE EUROPEAN UNION DIRECTIVES 2011/65/EU FOR RoHS COMPLIANCY.

THIS IS A C.A.D. GENERATED DRAWING TOLERANCE UNLESS OTHERWISE SPECIFIED DO NOT MAKE MANUAL REVISIONS TO MASTER. .X ±0.25 .XX ±0.13 .XXX ±0.05