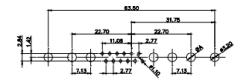

| SUB                                                           | DRAWN: C.B      |         | DATE: JAN | . 01/20 | 19 |
|---------------------------------------------------------------|-----------------|---------|-----------|---------|----|
|                                                               | CHECKED:        |         | DATE:     |         |    |
| SE DRAWINGS AND SPECIFICATIONS<br>THE PROPERTY OF EDAC INCAND | SCALE: N.T.S    |         | SHEET 3   | OF      | 4  |
| L NOT BE REPRODUCED,OR COPIED<br>ISED AS THE BASIS FOR THE    | DRAWING NUMBER: | 628-2WK | 2224-2T4  |         | IS |
| UFACTURE OR SALE OF APPARATUS<br>IOUT WRITTEN PERMISSION.     | PART NUMBER:    | 628-2WK | 2224-2T4  |         |    |
|                                                               |                 |         |           |         |    |

SW REFERENCE NO .:

5W5 Female

COMPLIANT

47.00

23.53

8W8 Male

11W1 Male/Female

 TOLERANCE
 THIS IS A C.A.D. GENERATED DRAWING

 UNLESS OTHERWISE
 DO NOT MAKE MANUAL REVISIONS TO MASTER.

 .X
 ±0.25

9W4 Male

25W3 Male

47.00 23.53 23.53 47.00 9.70 14.51 9.32 14.51 9.32 14.51 9.70 14.51 9.70 14.51 9.70 14.51 9.70 9.70 9.70 9.70 9.70 9.70 9.70 9.70 9.70 9.70 9.70 9.70 9.70 9.70 9.70 9.70 9.70 9.70 9.70 9.70 9.70 9.70 9.70 9.70 9.70 9.70 9.70 9.70 9.70 9.70 9.70 9.70 9.70 9.70 9.70 9.70 9.70 9.70 9.70 9.70 9.70 9.70 9.70 9.70 9.70 9.70 9.70 9.70 9.70 9.70 9.70 9.70 9.70 9.70 9.70 9.70 9.70 9.70 9.70 9.70 9.70 9.70 9.70 9.70 9.70 9.70 9.70 9.70 9.70 9.70 9.70 9.70 9.70 9.70 9.70 9.70 9.70 9.70 9.70 9.70 9.70 9.70 9.70 9.70 9.70 9.70 9.70 9.70 9.70 9.70 9.70 9.70 9.70 9.70 9.70 9.70 9.70 9.70 9.70 9.70 9.70 9.70 9.70 9.70 9.70 9.70 9.70 9.70 9.70 9.70 9.70 9.70 9.70 9.70 9.70 9.70 9.70 9.70 9.70 9.70 9.70 9.70 9.70 9.70 9.70 9.70 9.70 9.70 9.70 9.70 9.70 9.70 9.70 9.70 9.70 9.70 9.70 9.70 9.70 9.70 9.70 9.70 9.70 9.70 9.70 9.70 9.70 9.70 9.70 9.70 9.70 9.70 9.70 9.70 9.70 9.70 9.70 9.70 9.70 9.70 9.70 9.70 9.70 9.70 9.70 9.70 9.70 9.70 9.70 9.70 9.70 9.70 9.70 9.70 9.70 9.70 9.70 9.70 9.70 9.70 9.70 9.70 9.70 9.70 9.70 9.70 9.70 9.70 9.70 9.70 9.70 9.70 9.70 9.70 9.70 9.70 9.70 9.70 9.70 9.70 9.70 9.70 9.70 9.70 9.70 9.70 9.70 9.70 9.70 9.70 9.70 9.70 9.70 9.70 9.70 9.70 9.70 9.70 9.70 9.70 9.70 9.70 9.70 9.70 9.70 9.70 9.70 9.70 9.70 9.70 9.70 9.70 9.70 9.70 9.70 9.70 9.70 9.70 9.70 9.70 9.70 9.70 9.70 9.70 9.70 9.70 9.70 9.70 9.70 9.70 9.70 9.70 9.70 9.70 9.70 9.70 9.70 9.70 9.70 9.70 9.70 9.70 9.70 9.70 9.70 9.70 9.70 9.70 9.70 9.70 9.70 9.70 9.70 9.70 9.70 9.70 9.70 9.70 9.70 9.70 9.70 9.70 9.70 9.70 9.70 9.70 9.70 9.70 9.70 9.70 9.70 9.70 9.70 9.70 9.70 9.70 9.70 9.70 9.70 9.70 9.70 9.70 9.70 9.70 9.70 9.70 9.70 9.70 9.70 9.70 9.70 9.70 9.70 9.70 9.70 9.70 9.70 9.70 9.70 9.70 9.70 9.70 9.70 9.