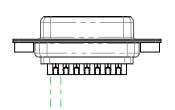

|       |            |      |      |          | 39       | 9.15      | ±0.35 |               |          |
|-------|------------|------|------|----------|----------|-----------|-------|---------------|----------|
|       |            |      |      |          |          | 33.3      | 320   | _             |          |
| 00    | 0          | 4    |      |          | <b>—</b> | 24.       | 65    | _             |          |
| 12.60 | 7.90       | 2.84 |      |          |          |           |       |               |          |
| 7     | \ <u>-</u> |      |      |          | 0        |           |       |               |          |
|       |            |      | _    | <b>(</b> |          | 00<br>900 | 0000  | <u>'</u> ]]-@ | <b>)</b> |
|       | _          |      |      |          |          |           |       |               |          |
|       |            |      | 1.38 | 35       |          |           |       |               |          |
|       |            |      |      | _        |          |           | 2.77  | <b>7</b>      |          |
|       |            |      | _1   | 0°       |          |           |       |               |          |

## THIS SERIES FULLY CONFORMS TO THE EUROPEAN UNION DIRECTIVES 2011/65/EU FOR RoHS COMPLIANCY.

EDAC INC TORONTO, ONTARIO CANADA

628 SERIES D-SUB CONNECTOR

THESE DRAWINGS AND SPECIFICATIONS ARE THE PROPERTY OF EDAC INC..AND SHALL NOT BE REPRODUCED,OR COPIED OR USED AS THE BASIS FOR THE MANUFACTURE OR SALE OF APPARATUS WITHOUT WRITTEN PERMISSION.

628-015-622-242