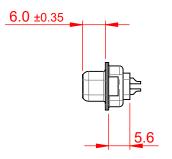

|       |            |      |      |          | 39       | 9.15      | ±0.35 |               |          |
|-------|------------|------|------|----------|----------|-----------|-------|---------------|----------|
|       |            |      |      |          |          | 33.3      | 320   | _             |          |
| 00    | 0          | 4    |      |          | <b>—</b> | 24.       | 65    | _             |          |
| 12.60 | 7.90       | 2.84 |      |          |          |           |       |               |          |
| 7     | \ <u>-</u> |      |      |          | 0        |           |       |               |          |
|       |            |      | _    | <b>(</b> |          | 00<br>900 | 0000  | <u>'</u> ]]-@ | <b>)</b> |
|       | _          |      |      |          |          |           |       |               |          |
|       |            |      | 1.38 | 35       |          |           |       |               |          |
|       |            |      |      | _        |          |           | 2.77  | <b>7</b>      |          |
|       |            |      | _1   | 0°       |          |           |       |               |          |