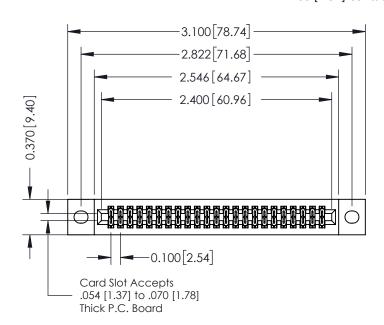

## **See Accompanying Pages for:**

- **Contact Bend Details**
- **Mounting Options**

342 / 392 Card Edge Connector Part Number: 392-046-523-202

YOUR CONNECTION TO QUALITY & SERVICE

342 ENG MASTER DATE: OCT. 06/09 J.LEE SHEET 1 OF 3

342 Assembly

THIS IS A C.A.D. GENERATED DRAWING DO NOT MAKE MANUAL REVISIONS TO MASTER. ISSUE NUMBER

ORIGINAL

1

| 342 / 392 Series Card Edge Connector<br>Contact Bend Detail |                                                                                                                                                                                                  | ACAD REFERENCE NO. 342 ENG MASTER |             |                  |        |
|-------------------------------------------------------------|--------------------------------------------------------------------------------------------------------------------------------------------------------------------------------------------------|-----------------------------------|-------------|------------------|--------|
|                                                             |                                                                                                                                                                                                  | DRAWN:                            | J.LEE       | DATE: OCT. 06/09 |        |
|                                                             |                                                                                                                                                                                                  | CHECKED:                          |             | DATE:            |        |
| TORONTO, ONTARIO                                            | THESE DRAWINGS AND SPECIFICATIONS ARE THE PROPERTY OF EDAC INC. AND SHALL NOT BE REPRODUCED, OR COPIED OR USED AS THE BASIS FOR THE MANUFACTURE OR SALE OF APPARATUS WITHOUT WRITTEN PERMISSION. | SCALE:                            | NTS         | SHEET :          | 2 OF 3 |
|                                                             |                                                                                                                                                                                                  | DRAWING                           | NUMBER      |                  | ISSUE  |
| YOUR CONNECTION TO QUALITY & SERVICE                        |                                                                                                                                                                                                  | 3                                 | 42 Assembly |                  | 1      |