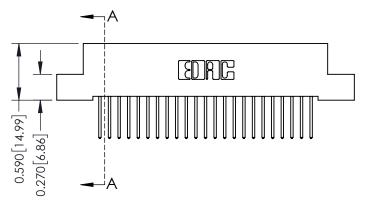

342 Assembly

THIS IS A C.A.D. GENERATED DRAWING DO NOT MAKE MANUAL REVISIONS TO MASTER. ISSUE NUMBER

ORIGINAL

1

| 342 / 392 Series Card Edge Connector<br>Contact Bend Detail |                                                                                                                                                                                                  | ACAD REFERENCE NO. 342 ENG MASTER |             |                  |        |
|-------------------------------------------------------------|--------------------------------------------------------------------------------------------------------------------------------------------------------------------------------------------------|-----------------------------------|-------------|------------------|--------|
|                                                             |                                                                                                                                                                                                  | DRAWN:                            | J.LEE       | DATE: OCT. 06/09 |        |
|                                                             |                                                                                                                                                                                                  | CHECKED:                          |             | DATE:            |        |
| TORONTO, ONTARIO                                            | THESE DRAWINGS AND SPECIFICATIONS ARE THE PROPERTY OF EDAC INC. AND SHALL NOT BE REPRODUCED, OR COPIED OR USED AS THE BASIS FOR THE MANUFACTURE OR SALE OF APPARATUS WITHOUT WRITTEN PERMISSION. | SCALE:                            | NTS         | SHEET :          | 2 OF 3 |
|                                                             |                                                                                                                                                                                                  | DRAWING                           | NUMBER      |                  | ISSUE  |
| YOUR CONNECTION TO QUALITY & SERVICE                        |                                                                                                                                                                                                  | 3                                 | 42 Assembly |                  | 1      |