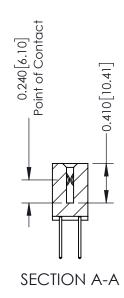

**Mounting Option** 

02-.128 (3.25) Wide Mounting Slots

**Contact Detail** 

523-P.C. Tail .025 Sq.(0.64 Sq.) - Tail LG=.400(10.16) .100 [2.54] Contact Spacing x .200 [5.08] Row Spacing