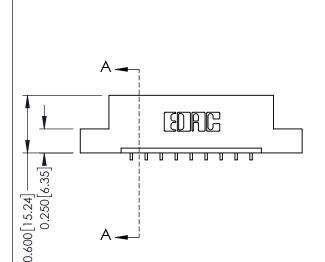

**Mounting Option** 

04-.156 (3.96) Dia. Mounting Holes

- 0.370[9.40] Card Slot Accepts .054 [1.37] to .070 [1.78] Thick P.C. Board **-**0.156[3.96] 1.568 [39.83] 1.714 [43.54]

**Contact Detail** 

559-90 Degree Bend (Code 541 Contacts) .156 [3.96] Contact Spacing x .200 [5.08] Row Spacing THIS IS A C.A.D. GENERATED DRAWING DO NOT MAKE MANUAL REVISIONS TO MASTER.