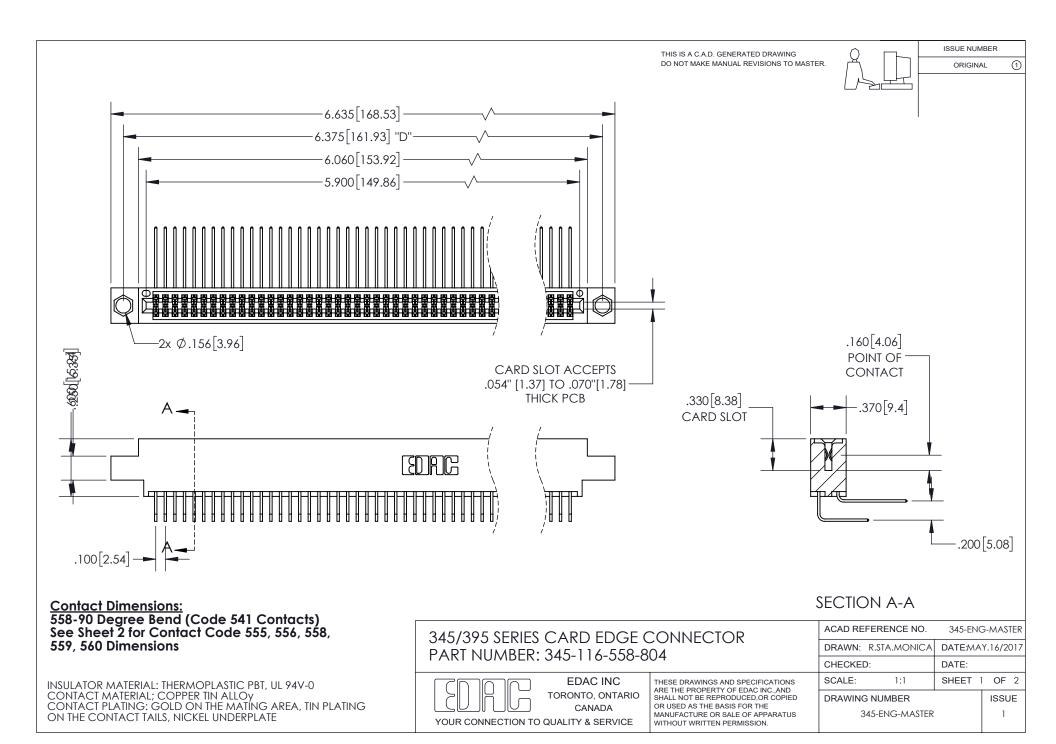

ISSUE NUMBER ORIGINAL 1

**Contact Code 558** 

**Contact Code 559** 

Contact Code 560

- INSULATOR MATERIAL: THERMOPLASTIC POLYESTER, UL 94V-0
- DAP MATERIAL AVAILABLE UPON REQUEST
- CONTACT MATERIAL; COPPER ALLOY

CONTACT PLATING: GOLD ON THE MATING AREA, TIN PLATING ON THE CONTACT TAILS, NICKEL UNDERPLATE

\*FOR ALL OTHER SPECIFICATIONS REFER TO SHEET 3\*

## 345/395 SERIES CARD EDGE CONNECTOR CONTACT CODE 555,556,558,559,560 DIMENSIONS

YOUR CONNECTION TO QUALITY & SERVICE

**EDAC INC** TORONTO, ONTARIO CANADA

THESE DRAWINGS AND SPECIFICATIONS ARE THE PROPERTY OF EDAC INC.,AND SHALL NOT BE REPRODUCED, OR COPIED OR USED AS THE BASIS FOR THE MANUFACTURE OR SALE OF APPARATUS WITHOUT WRITTEN PERMISSION.

| ACAD REFERENCE NO.  | 345-ENG-MASTER   |
|---------------------|------------------|
| DRAWN: R.STA.MONICA | DATE:MAY.16/2017 |
| CHECKED:            | DATE:            |
| SCALE: 1:1          | SHEET 2 OF 2     |
| DRAWING NUMBER      | ISSUE            |
| 345-ENG-MASTER      | 1                |