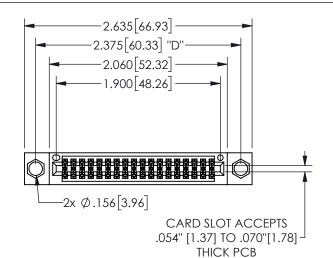

## **SECTION A-A**

345/395 SERIES CARD EDGE CONNECTOR PART NUMBER: 345-036-521-204

**EDAC INC** TORONTO, ONTARIO CANADA

THESE DRAWINGS AND SPECIFICATIONS ARE THE PROPERTY OF EDAC INC., AND SHALL NOT BE REPRODUCED, OR COPIED OR USED AS THE BASIS FOR THE MANUFACTURE OR SALE OF APPARATUS WITHOUT WRITTEN PERMISSION.

345/395 SERIES CARD EDGE CONNECTOR CONTACT CODE 555,556,558,559,560 DIMENSIONS

YOUR CONNECTION TO QUALITY & SERVICE

**EDAC INC** TORONTO, ONTARIO CANADA

THESE DRAWINGS AND SPECIFICATIONS ARE THE PROPERTY OF EDAC INC.,AND SHALL NOT BE REPRODUCED, OR COPIED OR USED AS THE BASIS FOR THE MANUFACTURE OR SALE OF APPARATUS WITHOUT WRITTEN PERMISSION.